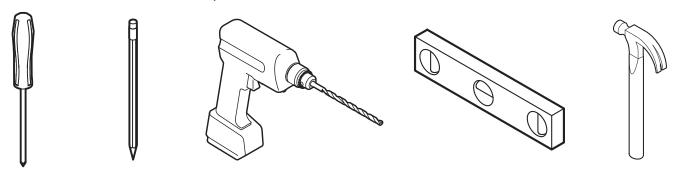

TOOLS REQUIRED: Phillips Screwdriver, Pencil, Drill with 3/16" bit, Level, and Hammer

Product Information is available online at: www.adircorp.com For questions or concerns, please call: 845-738-1467