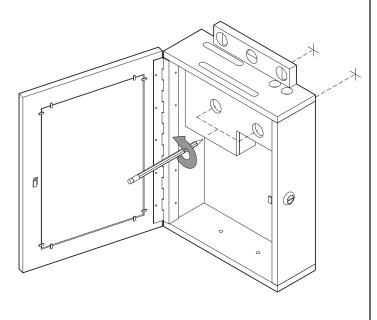

# Mounting Instructions

for MODELS **632** 

To mount unit to standard wall

1.

2.

3.