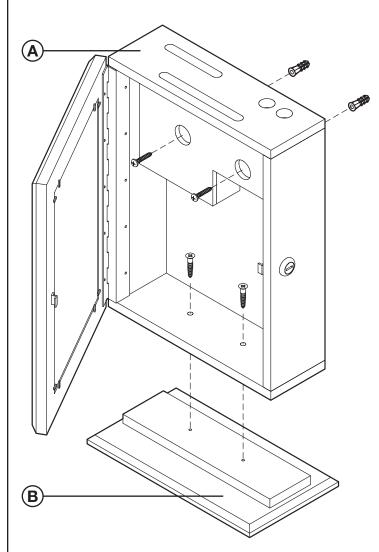

#### **PARTS LIST**

| Item | Description             |                    | QTY. |
|------|-------------------------|--------------------|------|
| Α    | Body                    |                    | 1    |
| В    | Base                    |                    | 1    |
| С    | Pad of Suggestion Cards |                    | 1    |
| D    | (\$)                    | Flat Head<br>Screw | 2    |
| Е    |                         | Wall Anchor        | 2    |
| F    |                         | Mounting<br>Screw  | 2    |
| G    |                         | Set of 2 Keys      | 2    |