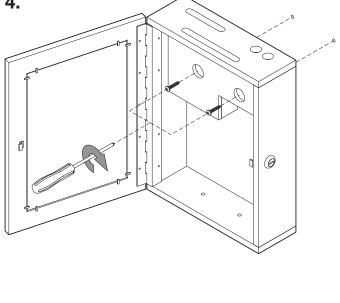

# Mounting Instructions

for MODELS **632** 

To mount unit to standard wall

1.

2.

3.