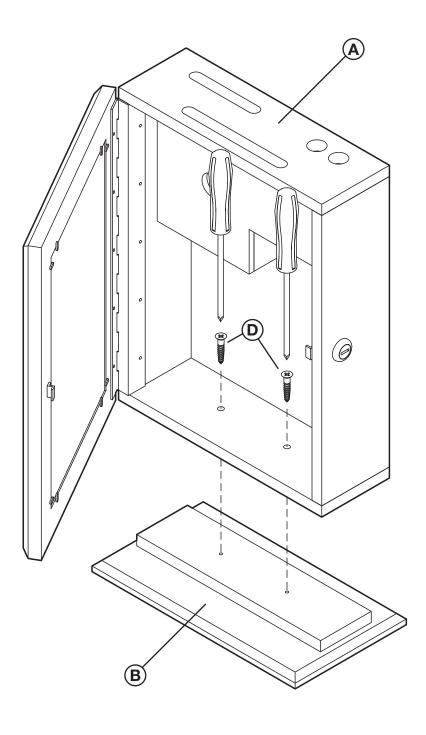

#### **Mounting Instructions**

for MODELS **632** 

To use unit on a flat surface

Page 2 of 3 www.adircorp.com