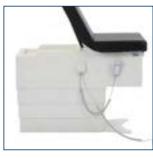

We married convenience with innovation by including a storage drawer in the front of the base to provide ample storage. For an added storage option, you can fit two spare exam paper rolls under the backrest area of the exam table. The easy-to-clean pull-out basin helps streamline workflow. With an impressive weight capacity of 450 lb., it is a sturdy companion in providing top-notch patient care. Its furnished antimicrobial upholstery guarantees a hygienic environment. The customizable mattress colors, Black and Blue, elevate the overall aesthetic. The Pointe Power Exam Table is not just an investment; it's a statement of commitment to quality healthcare, inviting medical professionals to redefine their examination practices with style and precision.

Convenient: Maintain optimal sterility with an accessible paper roll dispenser located on the back of the table, allowing quick liner changes.

Storage: Convenience meets innovation with a front-facing storage drawer, providing ample space for frequently used items.

Outfitted: Streamline workflow and efficiency with the easy-to-clean pull-out basin.