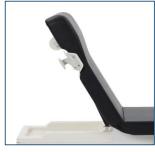

Backrest: Enhance adaptability with a gas spring-controlled backrest, which can be maneuvered manually, providing precise adjustments.

Seat rest: Fine-tune patient comfort with a manual-controlled seat rest, providing additional control during examinations.