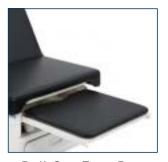

Pointe Power Exam Table, Blue

The Pointe Power Exam Table redefines the medical examination experience, blending functionality with sophistication, making it a must-have for discerning medical professionals. Ergonomically designed, our ADA-compliant exam table features adjustable back and seat sections, allowing you to customize each patient's positioning based on their medical needs. The electric height adjustment controlled by a sleek handheld remote and foot pedal ensures seamless transitions. The gas spring-controlled backrest, which can be maneuvered, and manual-controlled seat rest provide a layer of adaptability, empowering medical personnel with precise adjustments for optimal examination conditions. The outfitted pull-out leg rest can accommodate patients of various heights.

## **FEATURES**

Adjustable Backrest

Adjustable Height

Handheld Remote

Foot Pedal

Pull-Out Foot Rest

**Pull-Out Basin** 

Storage Drawer