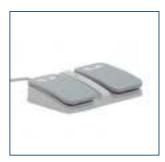

## **FEATURES**

Compliant: Our exam table meets ADA standards, featuring adjustable height and ample space, ensuring accessibility for all patients.

Adjustable: Seamlessly transition between patient examinations using the handheld remote and foot pedal for electric height adjustment.

## **FEATURES**

Adjustable Backrest

Adjustable Height

Handheld Remote

Foot Pedal

Pull-Out Foot Rest

**Pull-Out Basin** 

Storage Drawer