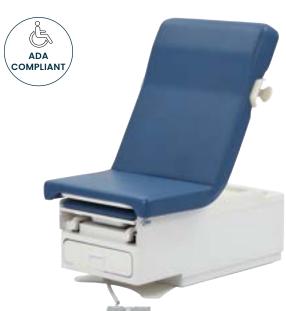

Pointe Power Exam Table, Blue

The Pointe Power Exam Table redefines the medical examination experience, blending functionality with sophistication, making it a must-have for discerning medical professionals. Ergonomically designed, our ADA-compliant exam table features adjustable back and seat sections, allowing you to customize each patient's positioning based on their medical needs. The electric height adjustment controlled by a sleek handheld remote and foot pedal ensures seamless transitions. The gas spring-controlled backrest, which can be maneuvered, and manual-controlled seat rest provide a layer of adaptability, empowering medical personnel with precise adjustments for optimal examination conditions. The outfitted pull-out leg rest can accommodate patients of various heights.

W