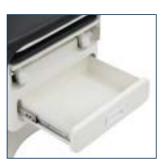

We married convenience with innovation by including a storage drawer in the front of the base to provide ample storage. For an added storage option, you can fit two spare exam paper rolls under the backrest area of the exam table. The easy-to-clean pull-out basin helps streamline workflow. With an impressive weight capacity of 450 lb., it is a sturdy companion in providing top-notch patient care. Its furnished antimicrobial upholstery guarantees a hygienic environment. The customizable mattress colors, Black and Blue, elevate the overall aesthetic. The Pointe Power Exam Table is not just an investment; it's a statement of commitment to quality healthcare, inviting medical professionals to redefine their examination practices with style and precision.

Outfitted: Streamline workflow and efficiency with the easy-to-clean pull-out basin.

## **SPECIFICATIONS**

| Overall Size                 | 55.12" L x 28.35" W x |
|------------------------------|-----------------------|
|                              | 18.11" – 33.46" H     |
|                              |                       |
| Overall Length With Footrest | 72.12" L              |
| Table Height (Minimum)       | 18"                   |
| Table Height (Maximum)       | 33.46"                |
| Back Section Angle           | 0° ~ 70° ± 1°         |
| Seat Section Angle           | 0° ~ 7° ± 1°          |
| Storage Drawer Dimensions    | 12" x 16.75" x 4"     |
| Pull-Out Basin Dimensions    | 12" x 9.75"           |
| Footrest Dimensions          | 17" L x 20" W         |
| Table Height Adjustment      | 15.5"                 |
| Weight Capacity              | 450 lb.               |
| Power Cord Length            | 9.84'                 |
| Stirrup Rotation             | 45°                   |
| Compatible Paper Roll Size   | 21" Length            |
| Upholstery                   | Antimicrobial         |
| Upholstery Color Options     | Black / Blue          |
| Upholstery Top Thickness     | Back Section: 5.1"    |
|                              | Seat Section: 3.9"    |
| Compliance                   | ADA                   |
|                              | I .                   |