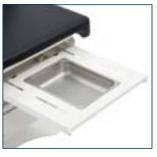

We married convenience with innovation by including a storage drawer in the front of the base to provide ample storage. For an added storage option, you can fit two spare exam paper rolls under the backrest area of the exam table. The easy-to-clean pull-out basin helps streamline workflow. With an impressive weight capacity of 450 lb., it is a sturdy companion in providing top-notch patient care. Its furnished antimicrobial upholstery guarantees a hygienic environment. The customizable mattress colors, Black and Blue, elevate the overall aesthetic. The Pointe Power Exam Table is not just an investment; it's a statement of commitment to quality healthcare, inviting medical professionals to redefine their examination practices with style and precision.

Outfitted: Streamline workflow and efficiency with the easy-to-clean pull-out basin.

## **FEATURES**

Adjustable Backrest

Adjustable Height

Handheld Remote

Foot Pedal

Pull-Out Foot Rest

**Pull-Out Basin** 

Storage Drawer