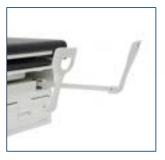

5.5"                 |
| Weight Capacity              | 450 lb.               |
| Power Cord Length            | 9.84'                 |
| Stirrup Rotation             | 45°                   |
| Compatible Paper Roll Size   | 21" Length            |
| Upholstery                   | Antimicrobial         |
| Upholstery Color Options     | Black / Blue          |
| Upholstery Top Thickness     | Back Section: 5.1"    |
|                              | Seat Section: 3.9"    |
| Compliance                   | ADA                   |
|                              | I .                   |

# ADA COMPLIANT

Pointe Power Exam Table, Black

## **FEATURES**



Adjustable Backrest



Adjustable Height



Handheld Remote



Foot Pedal



Pull-Out Foot Rest



**Pull-Out Basin** 



Storage Drawer



Adjustable Stir-Ups

# UPHOLSTERY COLOR OPTIONS