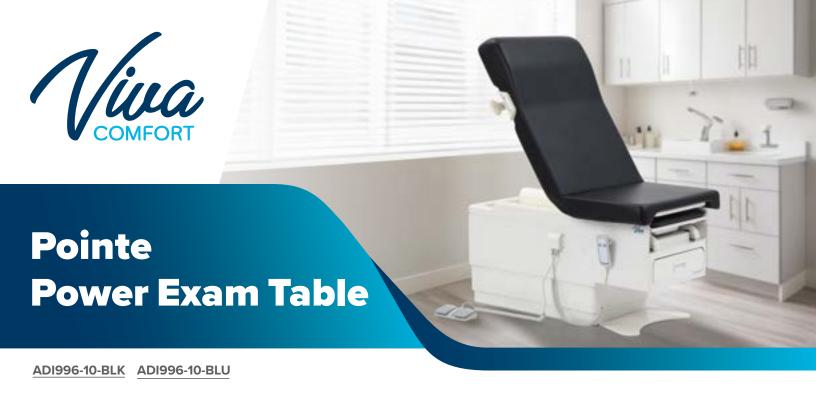

Pointe Power Exam Table, Blue

The Pointe Power Exam Table redefines the medical examination experience, blending functionality with sophistication, making it a must-have for discerning medical professionals. Ergonomically designed, our ADA-compliant exam table features adjustable back and seat sections, allowing you to customize each patient's positioning based on their medical needs. The electric height adjustment controlled by a sleek handheld remote and foot pedal ensures seamless transitions. The gas spring-controlled backrest, which can be maneuvered, and manual-controlled seat rest provide a layer of adaptability, empowering medical personnel with precise adjustments for optimal examination conditions. The outfitted pull-out leg rest can accommodate patients of various heights.

We married convenience with innovation by including a storage drawer in the front of the base to provide ample storage. For an added storage option, you can fit two spare exam paper rolls under the backrest area of the exam table. The easy-to-clean pull-out basin helps streamline workflow. With an impressive weight capacity of 450 lb., it is a sturdy companion in providing top-notch patient care. Its furnished antimicrobial upholstery guarantees a hygienic environment. The customizable mattress colors, Black and Blue, elevate the overall aesthetic. The Pointe Power Exam Table is not just an investment; it's a statement of commitment to quality healthcare, inviting medical professionals to redefine their examination practices with style and precision.

## **FEATURES**

Compliant: Our exam table meets ADA standards, featuring adjustable height and ample space, ensuring accessibility for all patients.

Adjustable: Seamlessly transition between patient examinations using the handheld remote and foot pedal for electric height adjustment.

Backrest: Enhance adaptability with a gas spring-controlled backrest, which can be maneuvered manually, providing precise adjustments.

Seat rest: Fine-tune patient comfort with a manual-controlled seat rest, providing additional control during examinations.

Convenient: Maintain optimal sterility with an accessible paper roll dispenser located on the back of the table, allowing quick liner changes.

Storage: Convenience meets innovation with a front-facing storage drawer, providing ample space for frequently used items.

Outfitted: Streamline workflow and efficiency with the easy-to-clean pull-out basin.