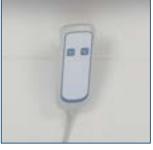

## **FEATURES**

Compliant: Our exam table meets ADA standards, featuring adjustable height and ample space, ensuring accessibility for all patients.

Adjustable: Seamlessly transition between patient examinations using the handheld remote and foot pedal for electric height adjustment.

## **FEATURES**

Adjustable Backrest

Adjustable Height

Handheld Remote

Foot Pedal

Pull-Out Foot Rest

**Pull-Out Basin** 

Storage Drawer