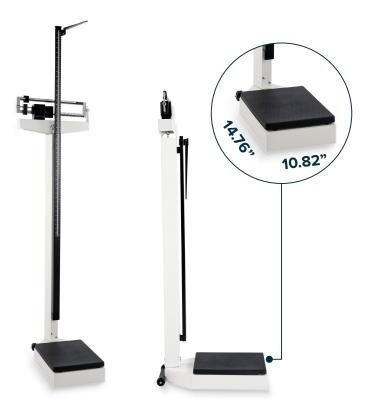

Digital Scale With Height Rod

Beam Scale With Height Rod

## **SPECIFICATIONS**

| Product Number | Туре    | Weight   | Overall Dimensions             | Weight Capacity | Platform Dimensions |
|----------------|---------|----------|--------------------------------|-----------------|---------------------|
| ADIME904-01    | Digital | 19.84 lb | 37.40" H x 11.81" W x 20.47" D | 660 lb          | 15.75" x 11.81"     |
| ADIME904-02    | Beam    | 35.27 lb | 58.2" H x 19.29" W x 14.76" D  | 440 lb          | 14.76" × 10.82"     |