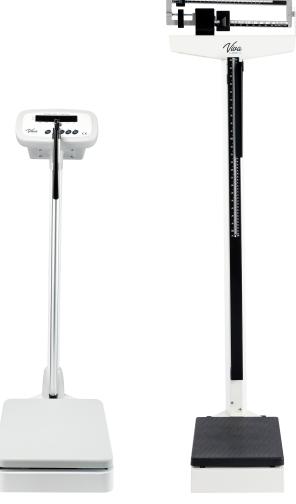

ng an included AC adapter or internal 6V rechargeable batteries for power.

Both options are dependable, trustworthy, and designed to simplify daily tasks and create a more pleasant work environment for your employees.

## **FEATURES**

**Platform:** Its adequately sized platform gives your patients plenty of room to stand comfortably while measurements are being conducted.

**Durability:** Its hardy metal body ensures its longevity from continual wear and tear.

**User-Friendly:** The equipped lightweight height rod is effortless to maneuver into position and has visible eye-level markings.

**Sanitary:** Designed to be easy to clean and eliminate pathogenic agents, which is crucial for preventing the spread of germs and infections in hospitals, clinics, and other healthcare facilities.



Digital Scale With Height Rod

Beam Scale With Height Rod

## **SPECIFICATIONS**

| Product Number | Туре    | Weight   | Overall Dimensions             | Weight Capacity | Platform Dimensions |
|----------------|---------|----------|--------------------------------|-----------------|---------------------|
| ADIME904-01    | Digital | 19.84 lb | 37.40" H x 11.81" W x 20.47" D | 660 lb          | 15.75" x 11.81"     |
| ADIME904-02    | Beam    | 35.27 lb | 58.2" H x 19.29" W x 14.76" D  | 440 lb          | 14.76" × 10.82"     |



LCD Screen Shows Patient's Weight, Indicate BMI, and Can Switch Units Between Lb and Kg

Works With Two Power Sources: AC Adapter (Included) or 6V Rechargeable Batteries









Die Casted Dual Beams With Two Easy Manual Sliding Weights Can Be Read From Either