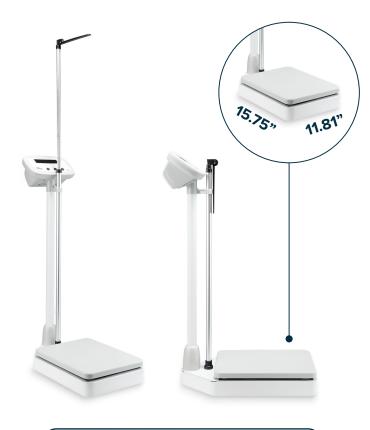

## **SPECIFICATIONS**

| Product Number | Туре    | Weight   | Overall Dimensions             | Weight Capacity | Platform Dimensions |
|----------------|---------|----------|--------------------------------|-----------------|---------------------|
| ADIME904-01    | Digital | 19.84 lb | 37.40" H x 11.81" W x 20.47" D | 660 lb          | 15.75" x 11.81"     |
| ADIME904-02    | Beam    | 35.27 lb | 58.2" H x 19.29" W x 14.76" D  | 440 lb          | 14.76" × 10.82"     |