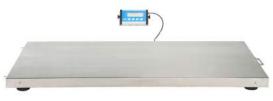

Stainless Steel Veterinary Scale

Digital Physician Scale With Height Rod

Physician Beam Scale With Height Rod

## **SPECIFICATIONS**

| Product Number | Туре    | Weight   | Overall Dimensions                     | Weight<br>Capacity | Platform Dimensions |
|----------------|---------|----------|----------------------------------------|--------------------|---------------------|
| ADIME904-01    | Digital | 19.84 lb | 37.40" H x 11.81" W x 20.47" D         | 660 lb             | 15.75" x 11.81"     |
| ADIME904-02    | Beam    | 35.27 lb | 58.2" H x 19.29" W x 14.76" D          | 440 lb             | 14.76" x 10.82"     |
| ADIME904-03    | Digital | 143.3 lb | 32.56" H x 39.36" W x 1.96" D 47.63" L | 1100 lb            | 47.63" x 39.76"     |
| ADIME904-04    | Digital | 44.09 lb | 44.09" L x 20.47" W x 1.77" D          | 660 lb             | 44.09" x 20.47"     |
| ADIME904-05    | Digital | 55.11 lb | 51.6" H x 20.47" W x 24.4" D           | 660 lb             | 24.41" x 20.47"     |