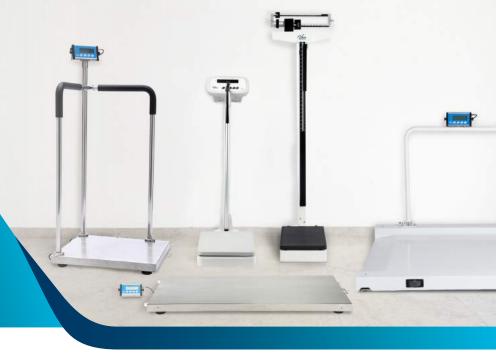

## PHYSICIAN SCALES

ADIME904-01 ADIME904-02 ADIME904-03 ADIME904-04 ADIME904-05

Discover our comprehensive range of precision scales catering to varied needs, from our Digital Scale, which offers accurate digital readings, to our Physician Beam Scale, which provides traditional functionality. Our selection also includes specialized scales such as our premium Veterinary Scale designed to accommodate animals of all sizes, our Wheelchair Scale that ensures convenience and accuracy for patients with mobility needs, and our Medical Handrail Scale, which delivers a stable, secure way to achieve precise patient measurements. Whatever your specific needs are, we will surely have a scale that delivers and will withstand the test of time.

## **FEATURES**

**Platform:** Our adequately sized platforms give patients plenty of room to stand comfortably while measurements are being conducted.

**Durability:** Their hardy metal body ensures longevity from continual wear and tear.

**User-Friendly:** Each are desinged to be straightfoward and allow you to get instant, accurate readings.

**Sanitary:** All of our scales are constructed to be easy to clean so that you can quickly eliminate pathogenic agents after each use.