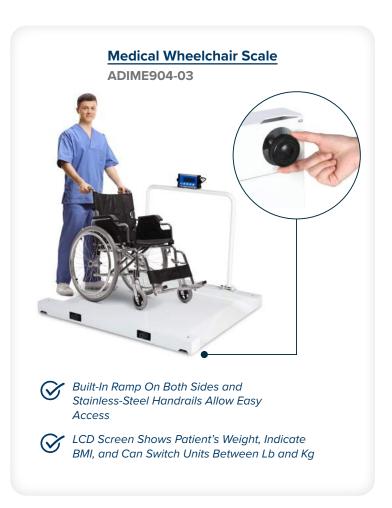

## PHYSICIAN SCALES

ADIME904-01 ADIME904-02 ADIME904-03 ADIME904-04 ADIME904-05

Discover our comprehensive range of precision scales catering to varied needs, from our Digital Scale, which offers accurate digital readings, to our Physician Beam Scale, which provides traditional functionality. Our selection also includes specialized scales such as our premium Veterinary Scale designed to accommodate animals of all sizes, our Wheelchair Scale that ensures convenience and accuracy for patients with mobility needs, and our Medical Handrail Scale, which delivers a stable, secure way to achieve precise patient measurements. Whatever your specific needs are, we will surely have a scale that delivers and will withstand the test of time.

## **FEATURES**

**Platform:** Our adequately sized platforms give patients plenty of room to stand comfortably while measurements are being conducted.

**Durability:** Their hardy metal body ensures longevity from continual wear and tear.

**User-Friendly:** Each are desinged to be straightfoward and allow you to get instant, accurate readings.

**Sanitary:** All of our scales are constructed to be easy to clean so that you can quickly eliminate pathogenic agents after each use.