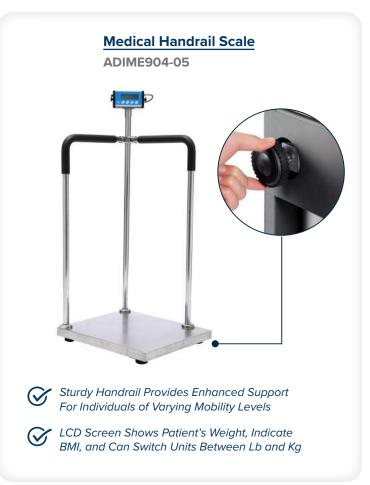

## PHYSICIAN SCALES

ADIME904-01 ADIME904-02 ADIME904-03 ADIME904-04 ADIME904-05

Discover our comprehensive range of precision scales catering to varied needs, from our Digital Scale, which offers accurate digital readings, to our Physician Beam Scale, which provides traditional functionality. Our selection also includes specialized scales such as our premium Veterinary Scale designed to accommodate animals of all sizes, our Wheelchair Scale that ensures convenience and accuracy for patients with mobility needs, and our Medical Handrail Scale, which delivers a stable, secure way to achieve precise patient measurements. Whatever your specific needs are, we will surely have a scale that delivers and will withstand the test of time.

## **FEATURES**

**Platform:** Our adequately sized platforms give patients plenty of room to stand comfortably while measurements are being conducted.

**Durability:** Their hardy metal body ensures longevity from continual wear and tear.

**User-Friendly:** Each are desinged to be straightfoward and allow you to get instant, accurate readings.

**Sanitary:** All of our scales are constructed to be easy to clean so that you can quickly eliminate pathogenic agents after each use.