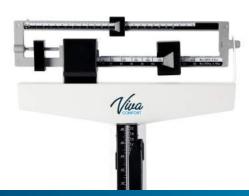

Stainless Steel Veterinary Scale

Digital Physician Scale With Height Rod

Physician Beam Scale With Height Rod

## **SPECIFICATIONS**

| Product Number | Туре    | Weight   | Overall Dimensions                     | Weight<br>Capacity | Platform Dimensions |
|----------------|---------|----------|----------------------------------------|--------------------|---------------------|
| ADIME904-01    | Digital | 19.84 lb | 37.40" H x 11.81" W x 20.47" D         | 660 lb             | 15.75" x 11.81"     |
| ADIME904-02    | Beam    | 35.27 lb | 58.2" H x 19.29" W x 14.76" D          | 440 lb             | 14.76" x 10.82"     |
| ADIME904-03    | Digital | 143.3 lb | 32.56" H x 39.36" W x 1.96" D 47.63" L | 1100 lb            | 47.63" x 39.76"     |
| ADIME904-04    | Digital | 44.09 lb | 44.09" L x 20.47" W x 1.77" D          | 660 lb             | 44.09" x 20.47"     |
| ADIME904-05    | Digital | 55.11 lb | 51.6" H x 20.47" W x 24.4" D           | 660 lb             | 24.41" x 20.47"     |