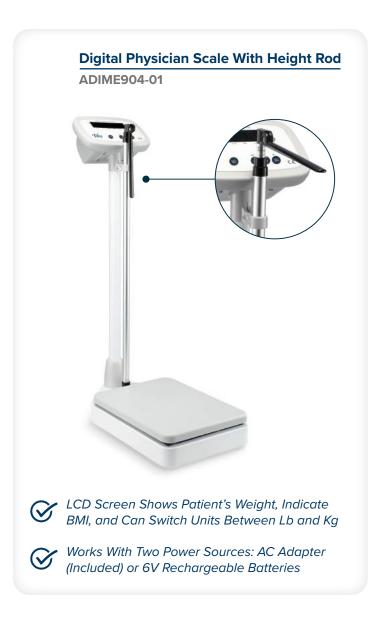

Stainless Steel Veterinary Scale

Digital Physician Scale With Height Rod

Physician Beam Scale With Height Rod

## **SPECIFICATIONS**

| Product Number | Туре    | Weight   | Overall Dimensions                     | Weight<br>Capacity | Platform Dimensions |
|----------------|---------|----------|----------------------------------------|--------------------|---------------------|
| ADIME904-01    | Digital | 19.84 lb | 37.40" H x 11.81" W x 20.47" D         | 660 lb             | 15.75" x 11.81"     |
| ADIME904-02    | Beam    | 35.27 lb | 58.2" H x 19.29" W x 14.76" D          | 440 lb             | 14.76" x 10.82"     |
| ADIME904-03    | Digital | 143.3 lb | 32.56" H x 39.36" W x 1.96" D 47.63" L | 1100 lb            | 47.63" x 39.76"     |
| ADIME904-04    | Digital | 44.09 lb | 44.09" L x 20.47" W x 1.77" D          | 660 lb             | 44.09" x 20.47"     |
| ADIME904-05    | Digital | 55.11 lb | 51.6" H x 20.47" W x 24.4" D           | 660 lb             | 24.41" x 20.47"     |