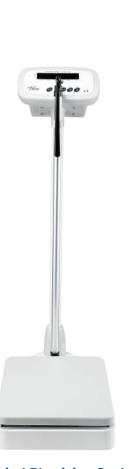

Stainless Steel Veterinary Scale

Digital Physician Scale With Height Rod

Physician Beam Scale With Height Rod

## **SPECIFICATIONS**

| Product Number | Туре    | Weight   | Overall Dimensions                     | Weight<br>Capacity | Platform Dimensions |
|----------------|---------|----------|----------------------------------------|--------------------|---------------------|
| ADIME904-01    | Digital | 19.84 lb | 37.40" H x 11.81" W x 20.47" D         | 660 lb             | 15.75" x 11.81"     |
| ADIME904-02    | Beam    | 35.27 lb | 58.2" H x 19.29" W x 14.76" D          | 440 lb             | 14.76" x 10.82"     |
| ADIME904-03    | Digital | 143.3 lb | 32.56" H x 39.36" W x 1.96" D 47.63" L | 1100 lb            | 47.63" x 39.76"     |
| ADIME904-04    | Digital | 44.09 lb | 44.09" L x 20.47" W x 1.77" D          | 660 lb             | 44.09" x 20.47"     |
| ADIME904-05    | Digital | 55.11 lb | 51.6" H x 20.47" W x 24.4" D           | 660 lb             | 24.41" x 20.47"     |