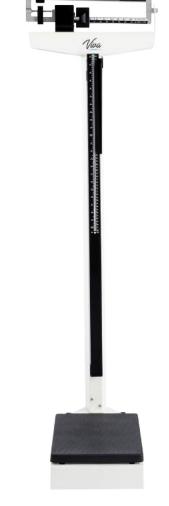

Stainless Steel Veterinary Scale

Digital Physician Scale With Height Rod

Physician Beam Scale With Height Rod

## **SPECIFICATIONS**

| Product Number | Туре    | Weight   | Overall Dimensions                     | Weight<br>Capacity | Platform Dimensions |
|----------------|---------|----------|----------------------------------------|--------------------|---------------------|
| ADIME904-01    | Digital | 19.84 lb | 37.40" H x 11.81" W x 20.47" D         | 660 lb             | 15.75" x 11.81"     |
| ADIME904-02    | Beam    | 35.27 lb | 58.2" H x 19.29" W x 14.76" D          | 440 lb             | 14.76" x 10.82"     |
| ADIME904-03    | Digital | 143.3 lb | 32.56" H x 39.36" W x 1.96" D 47.63" L | 1100 lb            | 47.63" x 39.76"     |
| ADIME904-04    | Digital | 44.09 lb | 44.09" L x 20.47" W x 1.77" D          | 660 lb             | 44.09" x 20.47"     |
| ADIME904-05    | Digital | 55.11 lb | 51.6" H x 20.47" W x 24.4" D           | 660 lb             | 24.41" x 20.47"     |