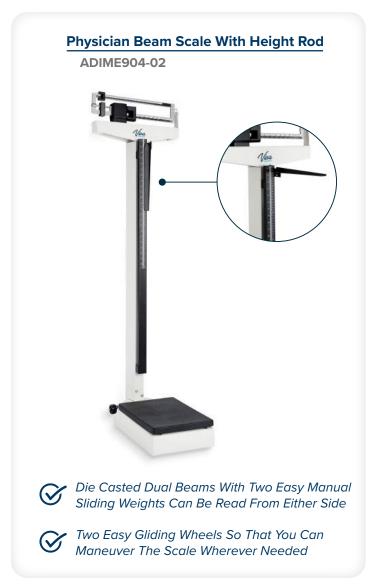

Stainless Steel Veterinary Scale

Digital Physician Scale With Height Rod

Physician Beam Scale With Height Rod

## **SPECIFICATIONS**

| Product Number | Туре    | Weight   | Overall Dimensions                     | Weight<br>Capacity | Platform Dimensions |
|----------------|---------|----------|----------------------------------------|--------------------|---------------------|
| ADIME904-01    | Digital | 19.84 lb | 37.40" H x 11.81" W x 20.47" D         | 660 lb             | 15.75" x 11.81"     |
| ADIME904-02    | Beam    | 35.27 lb | 58.2" H x 19.29" W x 14.76" D          | 440 lb             | 14.76" x 10.82"     |
| ADIME904-03    | Digital | 143.3 lb | 32.56" H x 39.36" W x 1.96" D 47.63" L | 1100 lb            | 47.63" x 39.76"     |
| ADIME904-04    | Digital | 44.09 lb | 44.09" L x 20.47" W x 1.77" D          | 660 lb             | 44.09" x 20.47"     |
| ADIME904-05    | Digital | 55.11 lb | 51.6" H x 20.47" W x 24.4" D           | 660 lb             | 24.41" x 20.47"     |