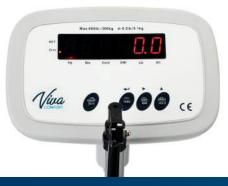

Stainless Steel Veterinary Scale

Digital Physician Scale With Height Rod

Physician Beam Scale With Height Rod

## **SPECIFICATIONS**

| Product Number | Туре    | Weight   | Overall Dimensions                     | Weight<br>Capacity | Platform Dimensions |
|----------------|---------|----------|----------------------------------------|--------------------|---------------------|
| ADIME904-01    | Digital | 19.84 lb | 37.40" H x 11.81" W x 20.47" D         | 660 lb             | 15.75" x 11.81"     |
| ADIME904-02    | Beam    | 35.27 lb | 58.2" H x 19.29" W x 14.76" D          | 440 lb             | 14.76" x 10.82"     |
| ADIME904-03    | Digital | 143.3 lb | 32.56" H x 39.36" W x 1.96" D 47.63" L | 1100 lb            | 47.63" x 39.76"     |
| ADIME904-04    | Digital | 44.09 lb | 44.09" L x 20.47" W x 1.77" D          | 660 lb             | 44.09" x 20.47"     |
| ADIME904-05    | Digital | 55.11 lb | 51.6" H x 20.47" W x 24.4" D           | 660 lb             | 24.41" x 20.47"     |