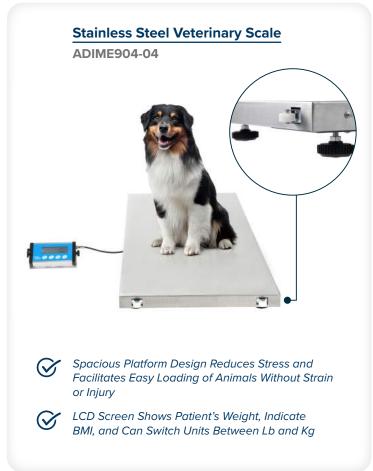

## PHYSICIAN SCALES

ADIME904-01 ADIME904-02 ADIME904-03 ADIME904-04 ADIME904-05

Discover our comprehensive range of precision scales catering to varied needs, from our Digital Scale, which offers accurate digital readings, to our Physician Beam Scale, which provides traditional functionality. Our selection also includes specialized scales such as our premium Veterinary Scale designed to accommodate animals of all sizes, our Wheelchair Scale that ensures convenience and accuracy for patients with mobility needs, and our Medical Handrail Scale, which delivers a stable, secure way to achieve precise patient measurements. Whatever your specific needs are, we will surely have a scale that delivers and will withstand the test of time.

## **FEATURES**

**Platform:** Our adequately sized platforms give patients plenty of room to stand comfortably while measurements are being conducted.

**Durability:** Their hardy metal body ensures longevity from continual wear and tear.

**User-Friendly:** Each are desinged to be straightfoward and allow you to get instant, accurate readings.

**Sanitary:** All of our scales are constructed to be easy to clean so that you can quickly eliminate pathogenic agents after each use.

Stainless Steel Veterinary Scale

Digital Physician Scale With Height Rod

Physician Beam Scale With Height Rod