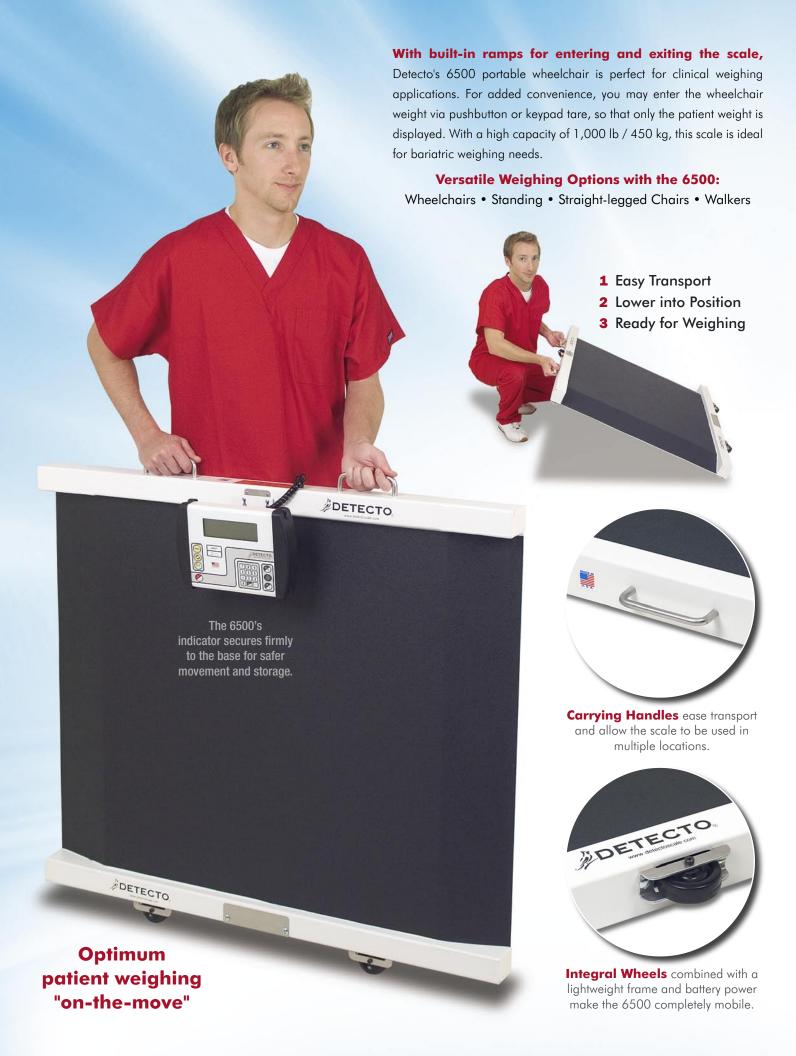

## model6500 WHEELCHAIR SCALES

TWO-WAY EASY-ACCESS RAMPS

- Robust 1,000 lb / 450 kg capacity
- Low-profile platform for easy patient access
- Integral dual wheels and carrying handles for transport
- EMR/EHR-ready serial, USB, and optional Ethernet connectivity

## **EFFICIENT MEASUREMENT**

The 6500's digital weight indicator is the clinical industry's most advanced, featuring EMR/EHR-ready serial, USB

and optional Ethernet interface, BMI calculation, yellow "quick keys" for basic weighing, and a multiline LCD display. The scale is powered by 6 C batteries (not included) or optional AC adapter.