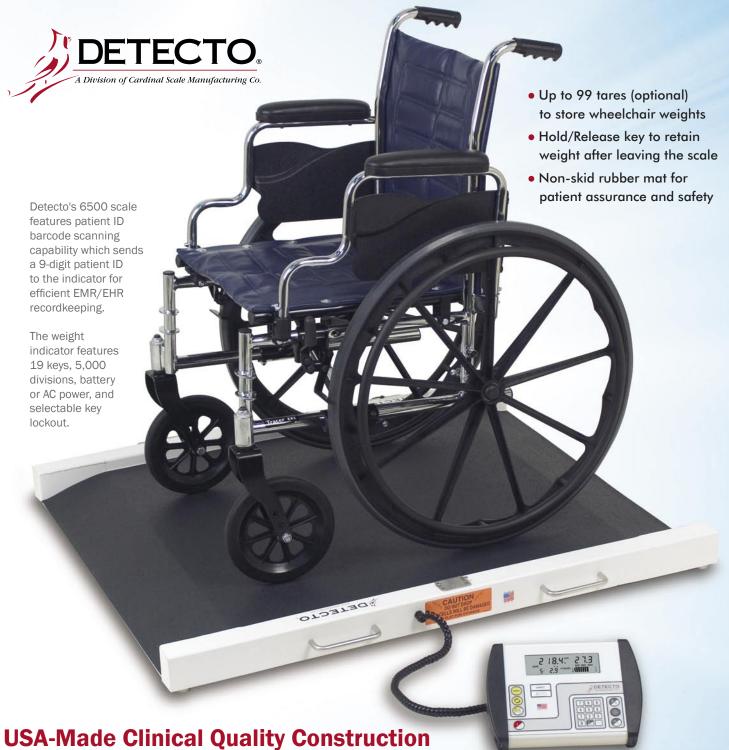

## model6500 WHEELCHAIR SCALES

TWO-WAY EASY-ACCESS RAMPS

- Robust 1,000 lb / 450 kg capacity
- Low-profile platform for easy patient access
- Integral dual wheels and carrying handles for transport
- EMR/EHR-ready serial, USB, and optional Ethernet connectivity

Detecto Model 6500 Low-Profile Portable Wheelchair Scale

## **EFFICIENT MEASUREMENT**

The 6500's digital weight indicator is the clinical industry's most advanced, featuring EMR/EHR-ready serial, USB

and optional Ethernet interface, BMI calculation, yellow "quick keys" for basic weighing, and a multiline LCD display. The scale is powered by 6 C batteries (not included) or optional AC adapter.

| Shipping Weight               | 65 lb / 29.4 kg                                                                                                                                                              |
|-------------------------------|------------------------------------------------------------------------------------------------------------------------------------------------------------------------------|
| UPC Code                      | 809161139204                                                                                                                                                                 |
| <b>Enclosure Construction</b> | Aluminum                                                                                                                                                                     |
| Operating Temperature         | 14° to 104° F (-10° to +40° C)                                                                                                                                               |
| Resolution                    | 5,000 divisions, maximum                                                                                                                                                     |
| Power                         | 6 C cell Ni-Cad or NiMH batteries (not included) OR an optional 100 to 240 VAC 50/60Hz 12 VDC 1A wall plug-in UL/CSA listed AC power adapter (Detecto part number 6800-1045) |
| <b>Display Dimensions</b>     | 9.5 W x 6.6 H x 2.1 D in / 24 W x 17 H x 5 D cm                                                                                                                              |
| Connectivity Ports            | RS232 serial, USB, and optional Ethernet                                                                                                                                     |
| Keyboard                      | Membrane type with 19 keys                                                                                                                                                   |
| Display                       | Weight: Five digit, seven segment .5 in / 13 mm H LCD<br>Height: Four digit, seven segment .375 in / 10 mm H LCD                                                             |
| Capacity                      | 1,000 lb x 0.2 lb / 450 kg x 0.1 kg                                                                                                                                          |