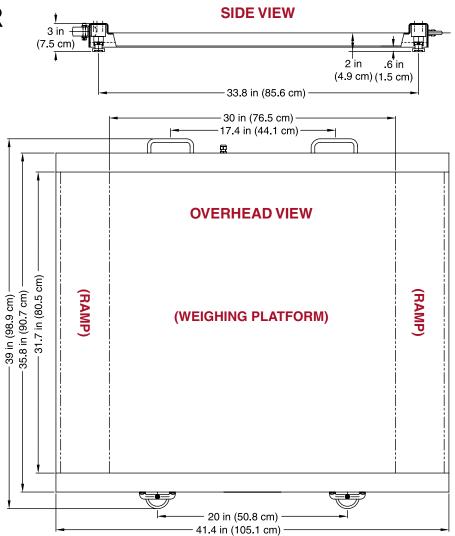

| Shipping Weight               | 65 lb / 29.4 kg                                                                                                                                                              |
|-------------------------------|------------------------------------------------------------------------------------------------------------------------------------------------------------------------------|
| UPC Code                      | 809161139204                                                                                                                                                                 |
| <b>Enclosure Construction</b> | Aluminum                                                                                                                                                                     |
| Operating Temperature         | 14° to 104° F (-10° to +40° C)                                                                                                                                               |
| Resolution                    | 5,000 divisions, maximum                                                                                                                                                     |
| Power                         | 6 C cell Ni-Cad or NiMH batteries (not included) OR an optional 100 to 240 VAC 50/60Hz 12 VDC 1A wall plug-in UL/CSA listed AC power adapter (Detecto part number 6800-1045) |
| <b>Display Dimensions</b>     | 9.5 W x 6.6 H x 2.1 D in / 24 W x 17 H x 5 D cm                                                                                                                              |
| Connectivity Ports            | RS232 serial, USB, and optional Ethernet                                                                                                                                     |
| Keyboard                      | Membrane type with 19 keys                                                                                                                                                   |
| Display                       | Weight: Five digit, seven segment .5 in / 13 mm H LCD<br>Height: Four digit, seven segment .375 in / 10 mm H LCD                                                             |
| Capacity                      | 1,000 lb x 0.2 lb / 450 kg x 0.1 kg                                                                                                                                          |