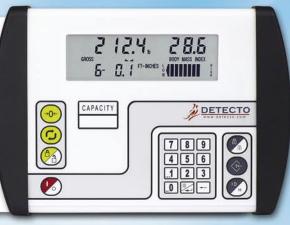

## **EFFICIENT MEASUREMENT**

The 6500's digital weight indicator is the clinical industry's most advanced, featuring EMR/EHR-ready serial, USB

and optional Ethernet interface, BMI calculation, yellow "quick keys" for basic weighing, and a multiline LCD display. The scale is powered by 6 C batteries (not included) or optional AC adapter.