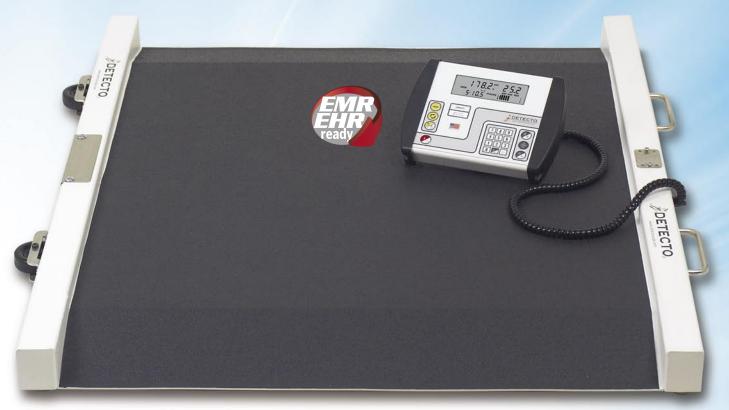

## model6500 WHEELCHAIR SCALES

TWO-WAY EASY-ACCESS RAMPS

- Robust 1,000 lb / 450 kg capacity
- Low-profile platform for easy patient access
- Integral dual wheels and carrying handles for transport
- EMR/EHR-ready serial, USB, and optional Ethernet connectivity

Detecto Model 6500 Low-Profile Portable Wheelchair Scale