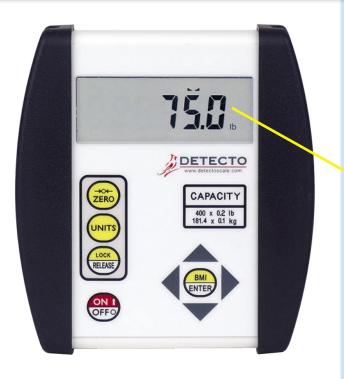

Detecto's model 8435 and 8435KG feature easy-to-use keypads and extra-large displays perfect for patient weighing and viewing by the attending

nurse, physician, or home healthcare professional.

## **FEATURES:**

- · Pushbutton tare.
- Made in USA for convenient parts and service requirements.
- AC or battery power.
- Easy-to-clean plastic trays for baby comfort.
- Easy-to-read high-contrast LCD.
- Automatic weight hold feature for active babies, locks in weight.
- Heavy steel base for patient stability.
- Durable, long-lasting metal construction.