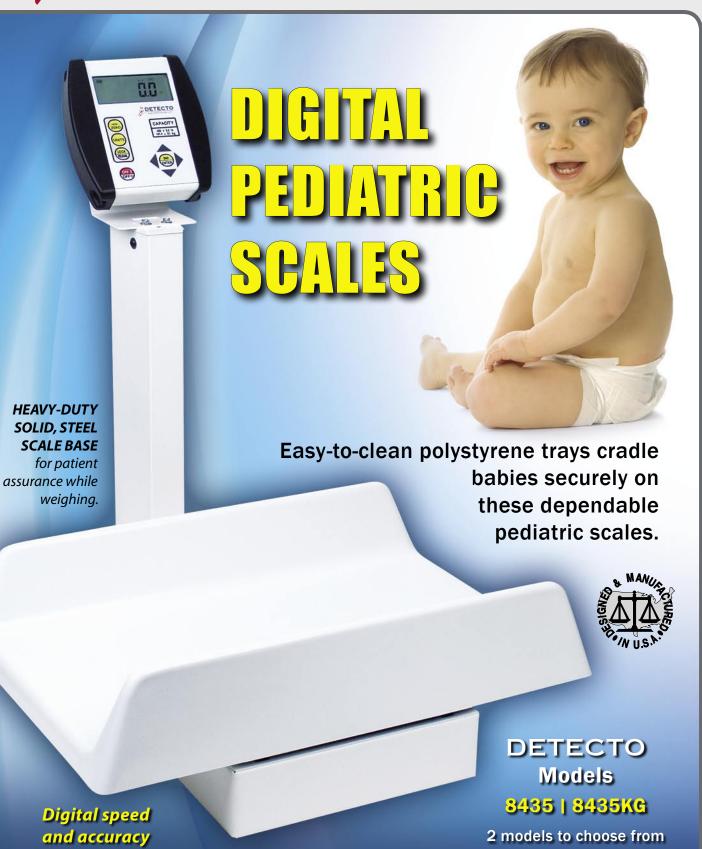

## **DETECTO DIGITAL PEDIATRIC SCALES**

The Detecto brand name, known around the world, assures you of a reliable, accurate scale for pediatric weighing. The Detecto models 8435 and 8435KG offer you a choice of pounds and kilograms or kilograms. Lightweight and attractive, these models feature a heavy-duty, rust-resistant understructure and digital speed and accuracy. The polystyrene trays are a snap to clean and the scales feature compact footprints.

Detecto's model 8435 and 8435KG feature easy-to-use keypads and extra-large displays perfect for patient weighing and viewing by the attending

nurse, physician, or home healthcare professional.

## **FEATURES:**

- · Pushbutton tare.
- Made in USA for convenient parts and service requirements.
- AC or battery power.
- Easy-to-clean plastic trays for baby comfort.
- Easy-to-read high-contrast LCD.
- Automatic weight hold feature for active babies, locks in weight.
- Heavy steel base for patient stability.
- Durable, long-lasting metal construction.