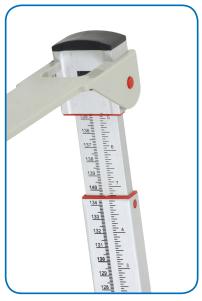

# **Mechanical Height Rod**

Precision engineered and constructed of heavy gauge aluminum, the Doran Model DS1150 Mechanical Height Rod will deliver accurate height readings for years and years. Flip the measurement arm up and slide the height measurement arm into postion. The patient's height is highlighted with an easy to read, bright red line.

#### **WARRANTY**

The red line on the height rod ensures easy and accurate height measurements.