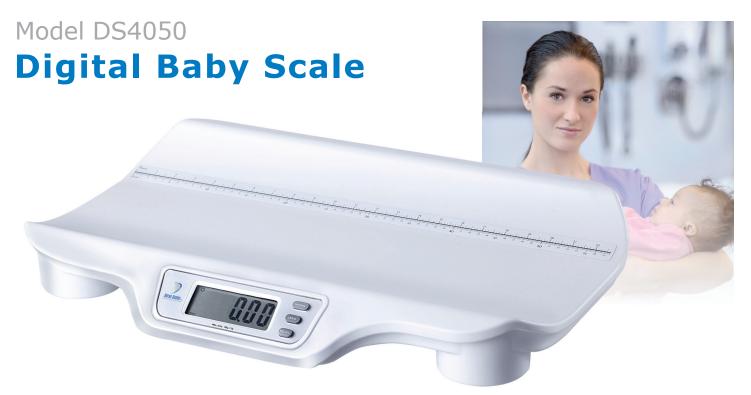

Providing precise measurements of babies up to 44 pounds, the DS4050 displays the patient's weight in 0.5 ounce increments. The built-in measuring tape can be used to measure the length of infants up to 22.5 inches. The rugged ABS weighing surface and housing are precision molded with smooth edges and a tight fit throughout.

The weight is displayed on an easy-to-read LCD display with large 1" tall characters. With just three buttons, this scale is easy to use.

The Doran DS4050 Baby Scale...amazing quality, amazingly affordable.