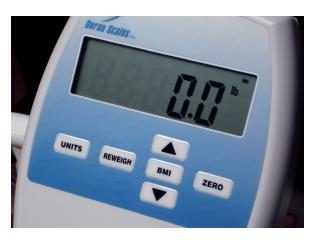

# **Digital Chair Scale**

Close-up of the DS8150 display, showing the 1" tall LCD display and the easy to use controls.

## **FEATURES:**

- EMR Ready
- BMI Calculator Function
- Armrests flip up to aid in patient entry and exit
- Hinged footrests for comfort and easier patient transfer
- Zero/Units/Reweigh/BMI