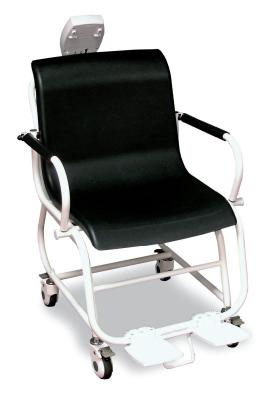

## **FEATURES:**

- EMR Ready
- BMI Calculator Function
- Armrests flip up to aid in patient entry and exit
- Hinged footrests for comfort and easier patient transfer
- Zero/Units/Reweigh/BMI

## MAXIMUM CAPACITY

550 lb  $\times$  0.2 lb (250 kg  $\times$  0.1 kg)

## **ACCURACY**

+/-0.2 lb (0.1 kg)

# **DISPLAYED UNITS**

lb or kg

#### CONSTRUCTION

Powder Coated Steel and Heavy Duty ABS Plastic

## **SEAT DIMENSIONS**

21" W x 18" H