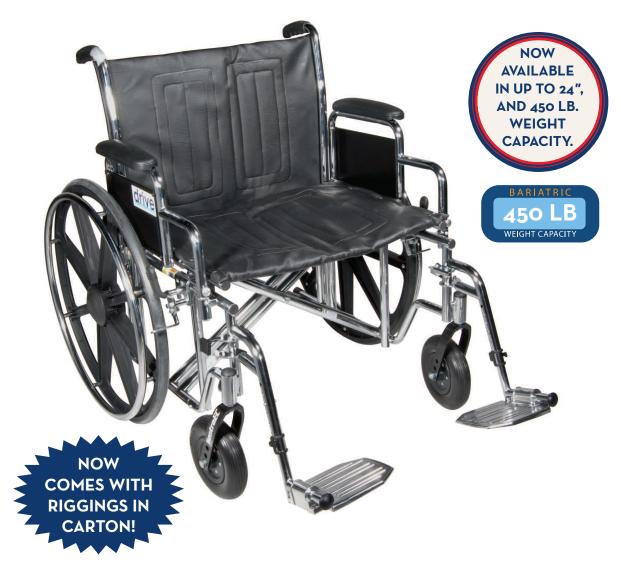

## **FEATURES:**

- Standard dual axle provides easy transition of seat to hemi-level.
- "Comes with Dual Cross Bar".
- Carbon Steel frame with triple coated chrome for an attractive, chip-proof, maintainable finish.
- Double embossed vinyl upholstery is durable, light-weight, attractive and easy-to-clean.
- Urethane tires mounted on composite wheel provides durability and low maintenance.
- Aluminum footplates.
- Comes with padded arm rests.
- No maintenance, sealed, precision bearings.
- 8" front casters, adjustable in 3 positions.
- Chrome handrims standard.
- Comes with push to lock wheel locks.
- Color: black upholstery
- Limited 3 Year Warranty.