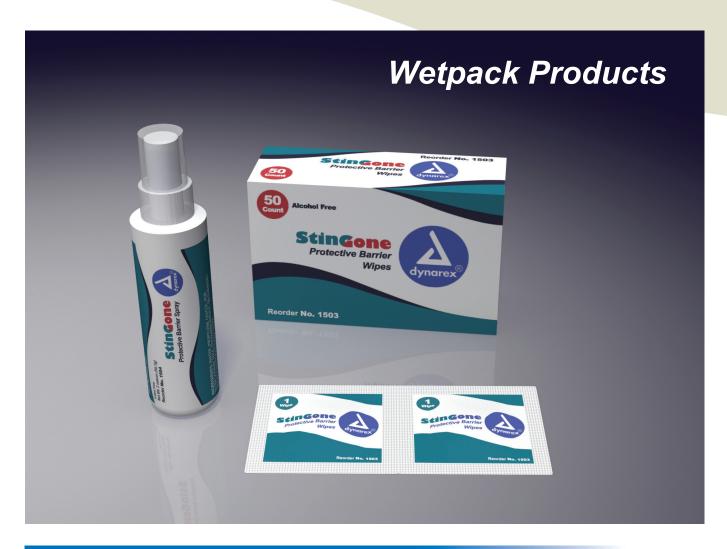

## **Barrier Sprays & Wipes**

| Reorder No.                                                                | Description                              | Quantity |
|----------------------------------------------------------------------------|------------------------------------------|----------|
| 1503                                                                       | StinGone™ Protective Barrier Wipes       | 20/50/Cs |
| Use to protect skin from adhesive stripping, body fluids, and incontinence |                                          |          |
| 1504                                                                       | 2 oz StinGone™ Protective Barrier Spray  | 12/Cs    |
| Same great performance as our standard Skincote product                    |                                          |          |
| Unique no sting formula for gentle pain free application                   |                                          |          |
| 1506                                                                       | Skincote™ Protective Dressing Applicator | 20/50/Cs |
|                                                                            |                                          |          |