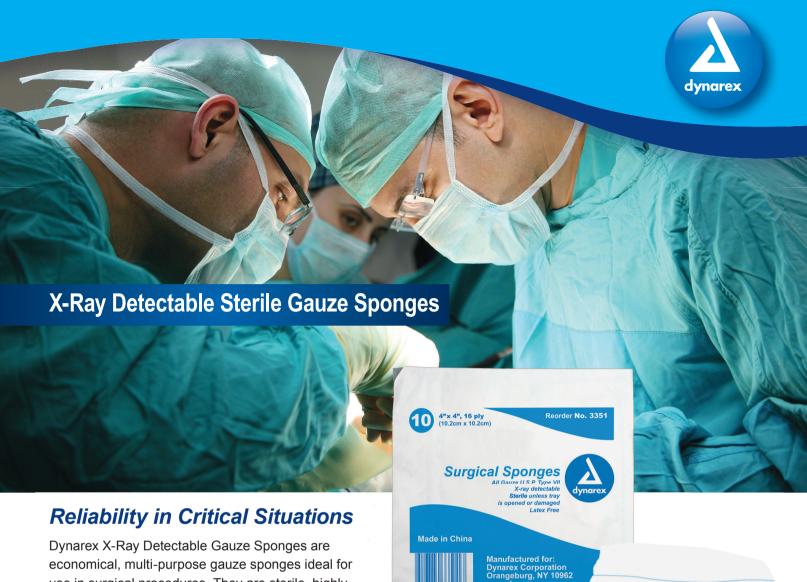

use in surgical procedures. They are sterile, highlyabsorbent, with cut edges folded in to keep loose threads from the wound site.

- Blue radiopaque element for easy recognition under x-ray
- Highly absorbent (16-ply)
- Fine mesh 100% cotton gauze, virtually lint-free
- · Latex free
- Packed in convenient 10-count plastic trays

| Reorder No. | X-Ray Detectable Gauze          | Quantity  |
|-------------|---------------------------------|-----------|
| 3351        | 4" x 4" 16-ply Surgical Sponges | 128/10/cs |

Visit our website to also see our Laparotomy Sponges (#3145-3146)