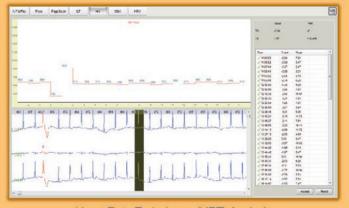

Events

A common Holter analysis workflow always begins with the QRS Templates Analysis and ends up with the reporting. The most general functions are placed at the top toolbar to facilitate your workflow.

\*The toolbar can be defined by users based on one's habits, which brings a customized smooth workflow.