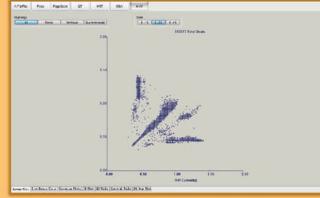

ST Analysis

#### Smooth Workflow

- User-define workflow
- Varied template categorizing with color codes
- Sub-template morphology classification
- Bulk modification and fast editing
- Comprehensive histogram
- ST segment analysis
- User-defined report contents and formats