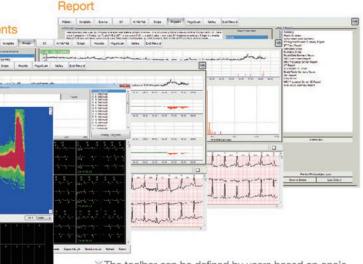

#### Holter Software

#### Smooth Workflow

- User-define workflow
- Varied template categorizing with color codes
- Sub-template morphology classification
- Bulk modification and fast editing
- Comprehensive histogram
- ST segment analysis
- User-defined report contents and formats