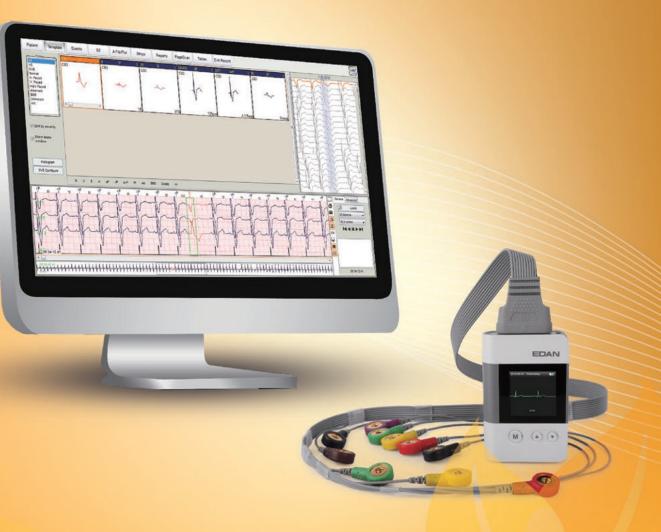

## **Holter System**

EDAN Holter System offers you a lightweight and compact digital recorder, as well as fast and powerful analysis software. Optimized workflow and adjustable parameters aim to meet your different clinical needs.

### Holter Recorder

- 3/12-channel digital recording
- Auto 3/12-channel identification (only SE-2012)
- OLED Screen with real-time waveform display
- Lightweight & Compact design: only 50 g
- Up to 8 days recording with one battery
- IP27 level of Waterproof & Dustproof
- Pacemaker detection
- Adjustable sampling rates

#### Holter Software