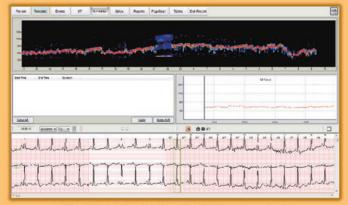

Events

A common Holter analysis workflow always begins with the QRS Templates Analysis and ends up with the reporting. The most general functions are placed at the top toolbar to facilitate your workflow.

\*The toolbar can be defined by users based on one's habits, which brings a customized smooth workflow.