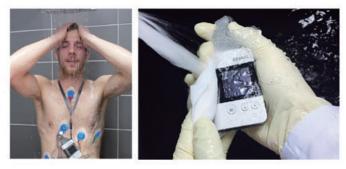

The Holter Recorder reaches protection grade up to IP27, intending to prevent unexpected damages from water or dust, which maximizes patients' freedom in their daily life, even in their shower time. At the same time, it facilitates the cleaning and sterilization procedure.