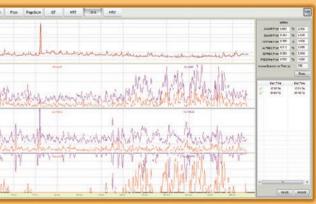

# **Advanced Functions**

Atrial Fibrillation/Flutter (A FIB/FLUT) analysis

EDAN

 $(\mathbf{M})$   $(\mathbf{A})$   $(\mathbf{V})$ 

Heart Rate Variability (HRV) analysis

Heart Rate Turbulence (HRT) Analysis

#### Advanced Analysis

- Atrial Fibrillation/Flutter (A FIB/FLUT) analysis
- Heart Rate Variability (HRV) analysis
- Heart Rate Turbulence (HRT) Analysis
- Obstructive Sleep Apnea (OSA) analysis