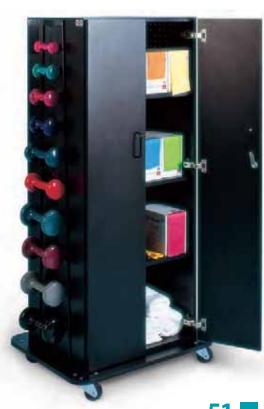

## **B. Model 5569 Multi-Purpose Weight/ Storage Rack**

SPECIAL FEATURES:

- Two-door storage cabinet with lock.
- Doors have 165° self-closing Euro-hinges.
- (2) adjustable shelves and (1) fixed shelf.

| MODEL | WIDTH | DEPTH | HEIGHT |
|-------|-------|-------|--------|
| 5569  | 30"   | 24"   | 61"    |

### Model 5569-100 **Accessorized Weight/ Storage Rack**

| MODEL    | CONSISTS OF                 |
|----------|-----------------------------|
| 5569-100 | (1) 5569 Rack, (1) 5581 Set |
|          | of (16) Hugger® Weights,    |
|          | (2) 5505 Sets of (10)       |
|          | dumbbells each              |

#### **B. Model 5569 Front view**

#### Model 5569 Reverse view