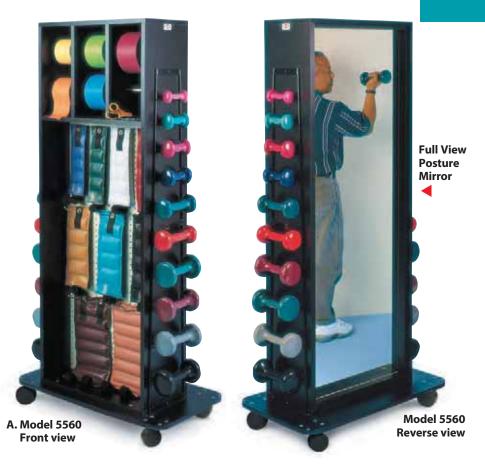

### A. Model 5560 **Multi-Purpose Combination Rack** SPECIAL FEATURES:

- Built-in dispensers for #5531 set of (5) REP Bands™ (see page 50). Includes scissors.
- Full view distortion-free glass mirror with ANSI "shatter stop" safety backing.

| MODEL | WIDTH | DEPTH | HEIGHT |
|-------|-------|-------|--------|
| 5560  | 34"   | 19"   | 71"    |

# Model 5560-100 **Accessorized Multi-Purpose Combination Rack**

| MODEL    | CONSISTS OF                         |
|----------|-------------------------------------|
| 5560-100 | (1) 5560 Rack, (1) 5581 Set of (16) |
|          | Hugger® Weights, (1) 5531 Set of    |
|          | (5) REP Bands™, (2) 5505 Sets of    |
|          | (10) dumbhells each                 |