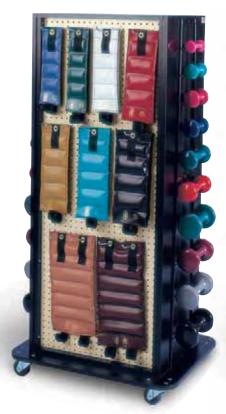

# **Common Features**

COMBINATION WEIGHT RACKS — MODELS 5560, 5569:

- Almond coated pegboard on front of rack for (16) optional Hugger® weights.
- (11) pegboard safety hooks.
- (10) dumbbell hooks on left side and (10) hooks on right side (total of 20 hooks). Dumbbells are optional.
- Durable Black laminate finish.
- Base plate has bumper "T" molding on all four sides.
- 3" diameter swiveling, easy-rolling casters.