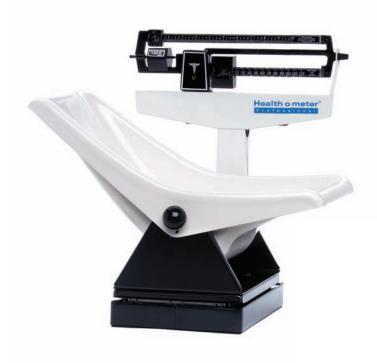

## **Advantages**

Sanitary Plastic Weighing Surface
The easy-to-clean plastic seat is ideal for

sterile environments

Adjustable Unit Measurement Bar

The mechanical rotating poise bars allow for easy reading of weight in lb or kg

## **Specifications**

Capacity: 130 lb / 65 kgGraduation: 1 oz / 20 g

• Seat Size: 14-1/2" (w) x 17-1/4" (d) x 18-1/4" (h)

 Easy to read rotation poise bars for dual read in lb and kg engraved numerals

• Easy to clean plastic seat