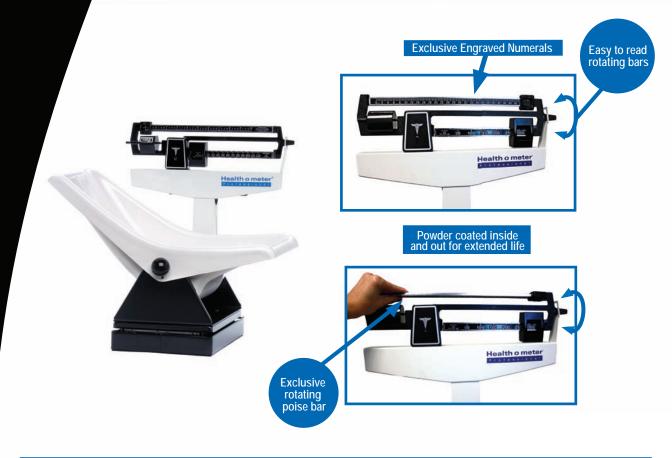

## **Advantages**

Sanitary Plastic Weighing Surface
The easy-to-clean plastic seat is ideal for

sterile environments

Adjustable Unit Measurement Bar

The mechanical rotating poise bars allow for easy reading of weight in lb or kg

**Engraved Numerals** 

Engraved numerals on the poise bars can withstand frequent use, providing long-lasting readability

| Model  | Master Pack | Shipping Dims. (L x W x H) / Cube | Weight (LB) | UPC Code     |
|--------|-------------|-----------------------------------|-------------|--------------|
| 1524KL | 1           | 20.75" x 45.75" x 18.5" / 5.5     | 44 lb       | 892076002183 |

## **Specifications**

Capacity: 130 lb / 65 kgGraduation: 1 oz / 20 g

• Seat Size: 14-1/2" (w) x 17-1/4" (d) x 18-1/4" (h)

 Easy to read rotation poise bars for dual read in lb and kg engraved numerals

• Easy to clean plastic seat