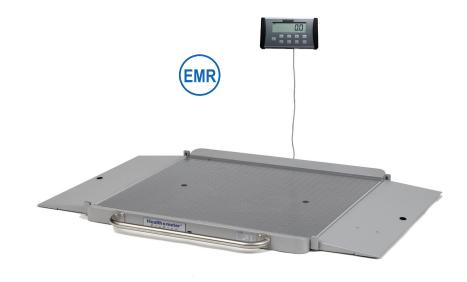

## **Advantages**

- EMR/EHR Connectivity Featuring USB Port
  Scale has the ability to interface with a computer, monitor, printer or other electronic device via USB
- Hospital Grade Construction

  Durable steel structure with non-slip

platform enables all size patients and wheelchairs to be weighed accurately and comfortably

**▼ Value-Added Features** 

Operating functions: BMI, Tare, Zero Out, Hold, Display Adjustment, Live Weight

Dual Ramps and Remote Display
Non-slip ramps provide easy on ar

Non-slip ramps provide easy on and off access to weighing platform and display can be mounted on wall or set on table allowing for convenient placement

## **Specifications**

- Capacity: 1000 lb / 454 kg
- Resolution: 0.2 lb / 0.1 kg
- Connectivity via USB
- 3/4" LCD display, can be wall mounted or placed on flat surface
- Functions: LB / KG Conversion, LB / KG lockout, Body Mass Index (BMI), Zero Out / Tare, Hold / Release, Reweigh, Auto Zero, Auto Off
- Platform: 35-3/4" (w) x 32-1/4" (d) (2650KL)
- Platform: 43" (w) x 42" (d) (2700KL)
- Ramp (dual) Size: 10" x 32-1/4" (2650KL)
- Ramp (dual) Size: 12-3/4" x 42" (2700KL)
- (2) Wheels for ease of movement
- 120V adapter included, 6 AA batteries (not included)
- 2 Year Limited Warranty