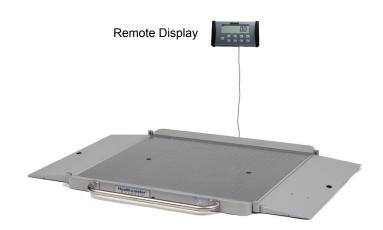

Non-slip ramps provide easy on and off access to weighing platform and display can be mounted on wall or set on table allowing for convenient placement

## **Specifications**

- Capacity: 1000 lb / 454 kg
- Resolution: 0.2 lb / 0.1 kg
- Connectivity via USB
- 3/4" LCD display, can be wall mounted or placed on flat surface
- Functions: LB / KG Conversion, LB / KG lockout, Body Mass Index (BMI), Zero Out / Tare, Hold / Release, Reweigh, Auto Zero, Auto Off
- Platform: 35-3/4" (w) x 32-1/4" (d) (2650KL)
- Platform: 43" (w) x 42" (d) (2700KL)
- Ramp (dual) Size: 10" x 32-1/4" (2650KL)
- Ramp (dual) Size: 12-3/4" x 42" (2700KL)
- (2) Wheels for ease of movement
- 120V adapter included, 6 AA batteries (not included)
- 2 Year Limited Warranty