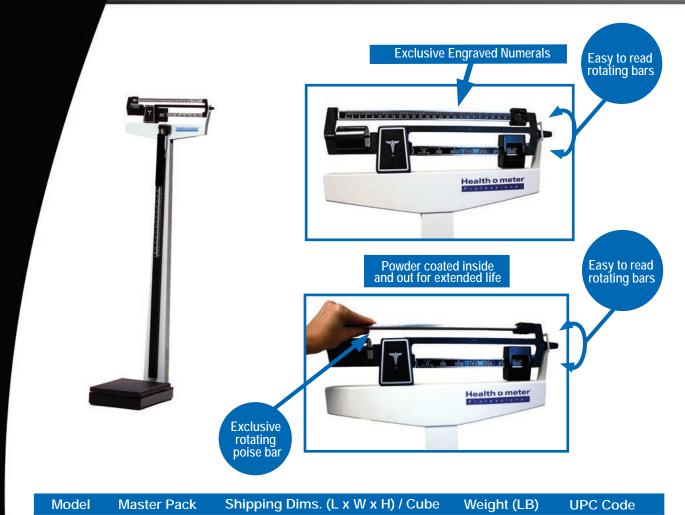

## **Advantages**

Adjustable Unit Measurement Bar

The mechanical rotating poise bars allow for easy reading of weight in lb or kg

**Exclusive 10 Year Limited Warranty** 

Health o meter® Professional's industry leading warranty protects you in case of damage or repair

**Built-in Height Rod** 

The easy-to-use height rod provides height measurements from 23" to 84"

**▼** Powder Coated Fabrication

Powder coating inside and out protects it from rust, extending the life of the scale

**Engraved Numerals** 

Engraved numerals on the poise bars can withstand frequent use, providing long-lasting readability

**▼** 500lb Capacity Beam Scale

Markets highest capacity beam scale, providing versatile use