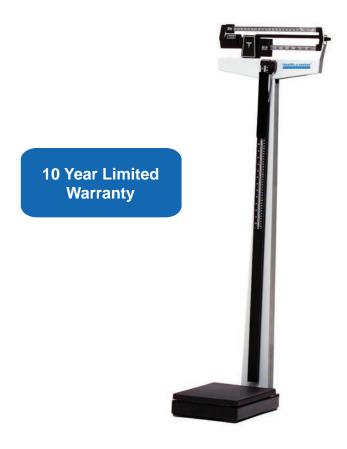

## **Advantages**

Adjustable Unit Measurement Bar

The mechanical rotating poise bars allow for easy reading of weight in lb or kg

**Exclusive 10 Year Limited Warranty** 

Health o meter® Professional's industry leading warranty protects you in case of damage or repair