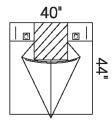

## **Features**

- 40" x 44"
- Fluid Collection Pouch
- Absorbent Pad

| Stock # | Description                                                              | Items Per Case |
|---------|--------------------------------------------------------------------------|----------------|
| 89414   | Under Buttocks Drape with Fluid Collection Pouch, Sterile, 1 per package | 30             |
| 79414♦  | Under Buttocks Drape with Fluid Collection Pouch, Non-Sterile. Bulk Pack | 80             |