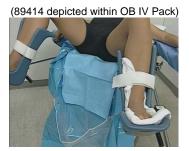

## **Features**

- 40" x 44"
- Fluid Collection Pouch
- Absorbent Pad

| Stock # | Description                                                              | Items Per Case |
|---------|--------------------------------------------------------------------------|----------------|
| 89414   | Under Buttocks Drape with Fluid Collection Pouch, Sterile, 1 per package | 30             |
| 79414♦  | Under Buttocks Drape with Fluid Collection Pouch, Non-Sterile. Bulk Pack | 80             |

## Component Stock #

| Sterile | Non-Sterile ◆ | Contents:                                                                       |
|---------|---------------|---------------------------------------------------------------------------------|
| 89618   | 79498         | 1 Back Table Cover, Zone-Reinforced, 44" x 90"                                  |
|         |               | 1 Set-Up Cover, 76" x 44"                                                       |
| 95411   | 70411         | 1 ULTRA Impervious Surgical Gown, Large, with Towel                             |
| 89701   | 79720         | 2 Absorbent Towels, 15" x 26"                                                   |
|         |               | 1 Baby Blanket                                                                  |
| 89414   | 79414         | 1 Under Buttocks Drape, 40" x 44", with Fluid Collection Pouch  • Absorbent Pad |
| 89408   | 79408         | 2 Leggings, with 6" Cuffs                                                       |
|         | 79810         | 1 Abdominal Drape, 60" x 38"  • CONTROL* PLUS Fabric Reinforcement              |
|         |               | 1 Peri Pad                                                                      |
|         |               | 1 HOLLISTER* Cord Clamp                                                         |
|         |               | 1 Vaginal Packing Sponge                                                        |
|         |               | 1 DAVOL* Bulb Syringe – 2 oz.                                                   |
|         |               | 10 Sponges, X-Ray Detectable, 4" x 4"                                           |
|         |               | 1 Placenta Basin with Lid                                                       |