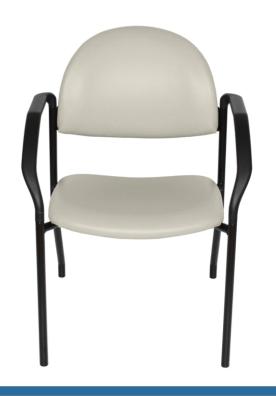

## **Upholstered Side Chair with Arms**

#### **Standard Features**

- Premium upholstery with antimicrobial guard
- Available in all upholstery color options, color matched to all other UMF Medical products
- High density foam padding for added comfort
- 300lb (136 kg) weight capacity
- Wall saver leg design
- Stackable
- 3 year limited warranty
- Ships knocked down, simple assembly required

### **Specifications**

- Overall: Height: 32" (81cm) Width: 23" (58cm) Depth: 23.5" (60cm)
- Seat dimensions: Height (from floor): 17" (43cm) Width: 18" (46cm) Depth: 18" (46cm)
- Backrest dimensions: Width: 18" (46cm) Height: 12.5" (32cm)
- Armrest height: (from floor): 25" (64cm)
- Weight Capacity: 300lb (136kg)