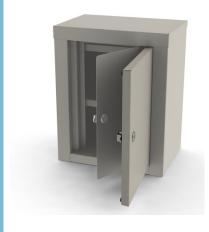

## **Double Door Steel Narcotic Locker**

Steel Double Doors
Separate Locks on each Door
Two Adjustable Shelves
Cam Style Locks
14 Gauge Single Inner Door
3 Year Limited Warranty

The UMF Medical 7781 double door steel narcotic locker features separate locks on each door, which are keyed differently and two adjustable shelves.

The 7781 comes with a 3 year limited warranty.

# **Standard Features**

- 20 gauge steel cabinet construction
- 20 gauge double wall outer door
- 14 gauge single wall inner door
- Cam style locks with two keys per lock
- Heavy duty piano style door hinge
- Two adjustable metal shelves
- 12 accent colors available
- 3 year limited warranty