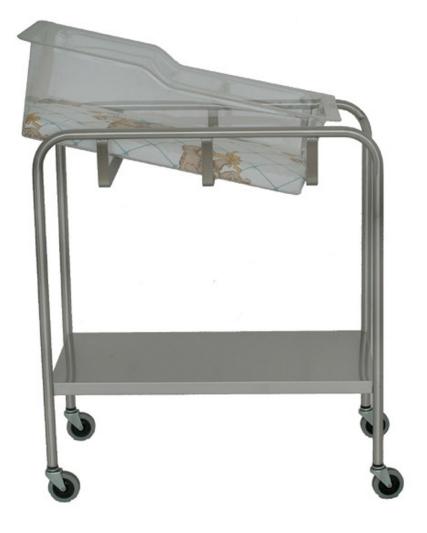

# Bassinet, One Shelf with Basket and Mattress

Convenient Storage Shelf Basket Can Be Placed Horizontally or Elevated on One End 3" (76mm) Ball Bearing Swivel Casters For Safe Transport 304 Medical Grade Stainless Steel Construction Basket and Mattress Pad Included

#### **Standard Features**

- O Heavy duty tubular stainless steel framework
- Convenient storage shelf
- o 3" (7.6cm) ball bearing swivel casters
- 3 year limited warranty
- O Includes basket and mattress pad
- Name card holder

### **Specifications**

O Height: 35.375" (89.9cm)

O Width: 31.25" (79.4cm)

O Depth: 17" (43.2cm)