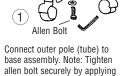

## HOW TO ASSEMBLE

1. With base on its side connect upright outer pole to base using large (6mm) allen bolt. Tighten with large (6mm) allen key provided. Tighten hardware as securely as possible. (Note: To prevent loosening, hardware must be tightened securely and periodically checked). (Figure 1)