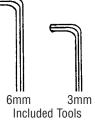

## HOW TO ASSEMBLE

1. With base on its side connect upright outer pole to base using large (6mm) allen bolt. Tighten with large (6mm) allen key provided. Tighten hardware as securely as possible. (Note: To prevent loosening, hardware must be tightened securely and periodically checked). (Figure 1)

• Parts List

Schematic

**MSGT MXITSONDAID** 

Assembly Instructions

- 2. Slide stainless steel inner pole inside outer sleeve with open end up. (Figure 2)
- 3. Loosen (3mm) allen bolt on collar of cuff storage basket with small (3mm) allen key provided. Place cuff storage basket on top of stainless steel inner pole making sure the pole goes completely inside collar and tighten allen bolt with key. (Figure 3).
- 4. Attach manometer bracket to basket using (6mm) allen bolt and washers as shown. Tighten securely with large (6mm) allen key. (Figure 4).
- 5. Adjust height of manometer by loosening knob and raising or lowering inner pole until gauge is at desired height. Tighten knob by hand.
- 6. Connect coiled tubing to gauge inlet. (Note: The coiled tubing may be difficult to connect, moisten with soapy water if necessary). Refer to booklet entitled DIAGNOSTIX<sup>™</sup> Aneroids Pocket, Palm, Clock Type booklet (9350N-00) for instructions on operating the unit.

as much force to allen key as

possible.

3

small allen key.

Insert pole into bottom of cuff

bolt on side of the basket with

storage basket and tighten allen

and follow the links To Register Your Product, visit us at www.adctoday.com