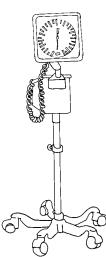

## **ROD & BASE ASSEMBLY FOR 752M**

| Ref # | Item #    | Description                      |
|-------|-----------|----------------------------------|
| 1     | 972-101   | Center Pole Screw and Washer (1) |
| 2     | 972-080   | Base                             |
| 3     | 972-106   | Casters (5)                      |
| 3A    | 972-106-1 | Single Caster                    |
| 4     | 972-107   | Outer Pole                       |
| 5     | 972-108   | Knob                             |
| 6     | 972-109   | Spring                           |
| 6A    | 972-107A  | Gasket                           |
| 7     | 972-110   | Inner Pole                       |
| 8     | 972-111   | Tightening Device                |
| 9     | 972-112   | Basket                           |
| 9A    | 752-113   | Bracket                          |
| 9B    | 752-114   | Manometer Mounting Hardware      |
| 90    | 752-115   | Manometer Bracket Hardware       |