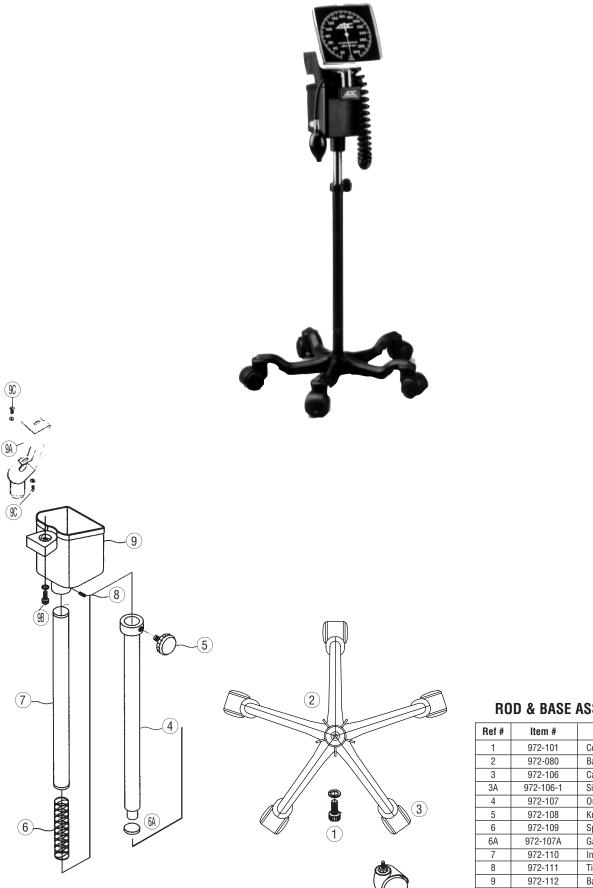

## SCHEMATIC PARTS LIST

## **ROD & BASE ASSEMBLY FOR 752M**

| Ref # | Item #    | Description                      |
|-------|-----------|----------------------------------|
| 1     | 972-101   | Center Pole Screw and Washer (1) |
| 2     | 972-080   | Base                             |
| 3     | 972-106   | Casters (5)                      |
| 3A    | 972-106-1 | Single Caster                    |
| 4     | 972-107   | Outer Pole                       |
| 5     | 972-108   | Knob                             |
| 6     | 972-109   | Spring                           |
| 6A    | 972-107A  | Gasket                           |
| 7     | 972-110   | Inner Pole                       |
| 8     | 972-111   | Tightening Device                |
| 9     | 972-112   | Basket                           |
| 9A    | 752-113   | Bracket                          |
| 9B    | 752-114   | Manometer Mounting Hardware      |
| 90    | 752-115   | Manometer Bracket Hardware       |