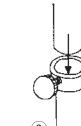

letely inside collar and tighten allen bolt with key. (Figure 3).
- 4. Attach manometer bracket to basket using (6mm) allen bolt and washers as shown. Tighten securely with large (6mm) allen key. (Figure 4).
- 5. Adjust height of manometer by loosening knob and raising or lowering inner pole until gauge is at desired height. Tighten knob by hand.
- 6. Connect coiled tubing to gauge inlet. (Note: The coiled tubing may be difficult to connect, moisten with soapy water if necessary). Refer to booklet entitled DIAGNOSTIX<sup>™</sup> Aneroids Pocket, Palm, Clock Type booklet (9350N-00) for instructions on operating the unit.







as much force to allen key as

possible.

3

small allen key.

Insert pole into bottom of cuff

bolt on side of the basket with

storage basket and tighten allen





and follow the links To Register Your Product, visit us at www.adctoday.com

ΝΕΜ ΧΟΒΚ · ΓΟΝDON · ΤΟΚΥΟ http://www.adctoday.com email: info@adctoday.com Fax: 1-631-273-9659 Voice: 1-631-273-9600 Customer Service: 1-800-ADC-2670 88711 YN ,9gusqqusH 55 Commerce Drive



IB p/n: 9352B-00 - rev 4

## SCHEMATIC PARTS LIST



## **ROD & BASE ASSEMBLY FOR 752M**

| Ref # | Item #    | Description                      |
|-------|-----------|----------------------------------|
| 1     | 972-101   | Center Pole Screw and Washer (1) |
| 2     | 972-080   | Base                             |
| 3     | 972-106   | Casters (5)                      |
| 3A    | 972-106-1 | Single Caster                    |
| 4     | 972-107   | Outer Pole                       |
| 5     | 972-108   | Knob