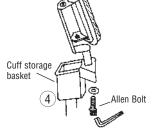

• Parts List

Schematic

**MSGT MXITSONDAID** 

Assembly Instructions

- 2. Slide stainless steel inner pole inside outer sleeve with open end up. (Figure 2)
- 3. Loosen (3mm) allen bolt on collar of cuff storage basket with small (3mm) allen key provided. Place cuff storage basket on top of stainless steel inner pole making sure the pole goes completely inside collar and tighten allen bolt with key. (Figure 3).
- 4. Attach manometer bracket to basket using (6mm) allen bolt and washers as shown. Tighten securely with large (6mm) allen key. (Figure 4).
- 5. Adjust height of manometer by loosening knob and raising or lowering inner pole until gauge is at desired height. Tighten knob by hand.
- 6. Connect coiled tubing to gauge inlet. (Note: The coiled tubing may be difficult to connect, moisten with soapy water if necessary). Refer to booklet entitled DIAGNOSTIX<sup>™</sup> Aneroids Pocket, Palm, Clock Type booklet (9350N-00) for instructions on operating the unit.