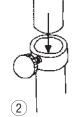

Slide inner pole inside outer pole.

• Parts List

Schematic

**MSGT MXITSONDAID** 

Assembly Instructions

- 2. Slide stainless steel inner pole inside outer sleeve with open end up. (Figure 2)
- 3. Loosen (3mm) allen bolt on collar of cuff storage basket with small (3mm) allen key provided. Place cuff storage basket on top of stainless steel inner pole making sure the pole goes completely inside collar and tighten allen bolt with key. (Figure 3).
- 4. Attach manometer bracket to basket using (6mm) allen bolt and washers as shown. Tighten securely with large (6mm) allen key. (Figure 4).
- 5. Adjust height of manometer by loosening knob and raising or lowering inner pole until gauge is at desired height. Tighten knob by hand.
- 6. Connect coiled tubing to gauge inlet. (Note: The coiled tubing may be difficult to connect, moisten with soapy water if necessary). Refer to booklet entitled DIAGNOSTIX<sup>™</sup> Aneroids Pocket, Palm, Clock Type booklet (9350N-00) for instructions on operating the unit.