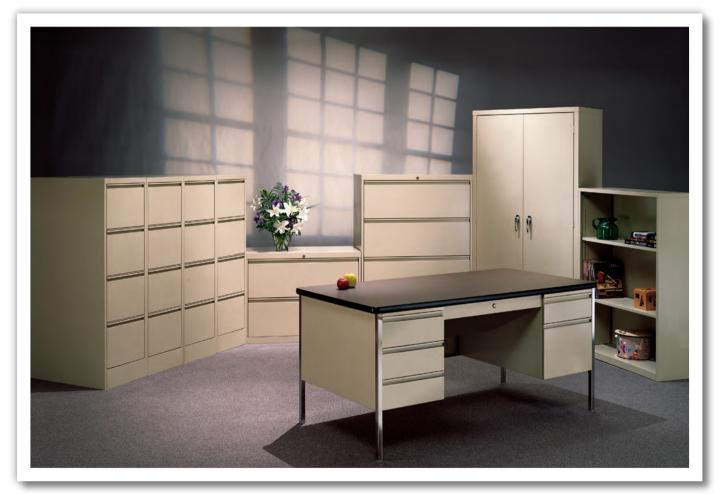

Pictured from L to R: 700 Series vertical files; 800 Series lateral files; Storage Closet; Bookcase; 1000 Series desk

#### < 800 Series Lateral Files

- Interlocking drawers
- Letter and legal sizes available
- Two to five levels
- Leveling guides
- Key locks
- Full recessed drawer pull

### 700 Series Vertical Files >

- Traditional or recessed drawer pulls available
- Key lock
- Legal and letter sizes available
- Various sizes offered

## 900 Series Pedestal >

- Mobile or hanging styles offered
- Perfect for hanging files
- Legal and letter sizes available
- Key lock

#### < Towers

- Lateral or vertical file bases available
- Perfect for storage of all kinds
- Multiple options offered
- Key lock

## 300 Series Bookcases

- Double-wall steel construction
- Adjustable shelves
- Various heights available