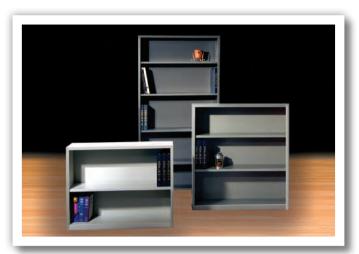

## 300 Series Bookcases

- Double-wall steel construction
- Adjustable shelves
- Various heights available