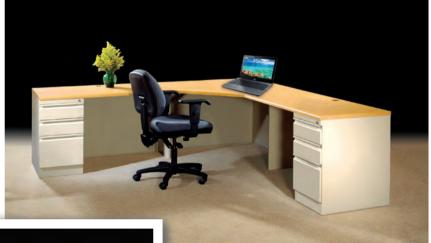

#### 1100 Series Desk >

- Full-height pedestal, back panel
- Full-extension drawer slides
- Recessed drawer pulls
- Overhead storage available
- Laminated work surface

- Ideal for use as computer desk
- Open or closed leg
- With or without modesty panel
- Various sizes available