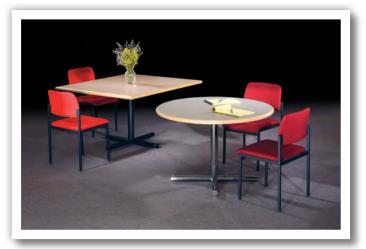

# 1320 Series Tables

- Round or square tables available
- Painted steel base
- Laminated tops with PVC edging