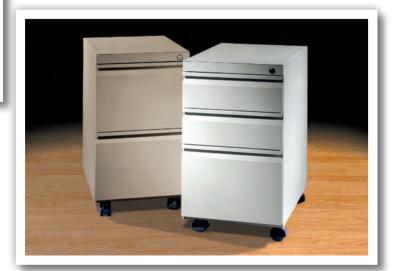

## 900 Series Pedestal >

- Mobile or hanging styles offered
- Perfect for hanging files
- Legal and letter sizes available
- Key lock