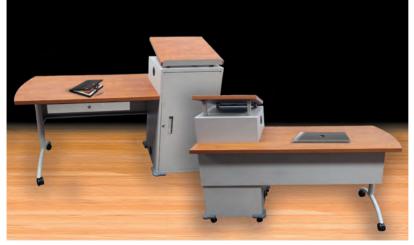

#### 1100 Series Desk >

- Full-height pedestal, back panel
- Full-extension drawer slides
- Recessed drawer pulls
- Overhead storage available
- Laminated work surface

- Ideal for use as computer desk
- Open or closed leg
- With or without modesty panel
- Various sizes available

## Mobile Podium Desk >

- Modesty panel
- Casters for easy transport
- Podium for public addresses
- Built-in wire management
- Lockable storage area

Adelphia by Datum<sup>®</sup>