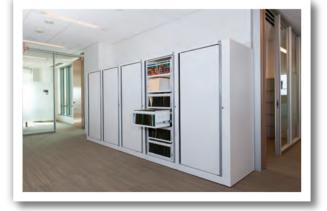

#### < Towers

- Lateral or vertical file bases available
- Perfect for storage of all kinds
- Multiple options offered
- Key lock