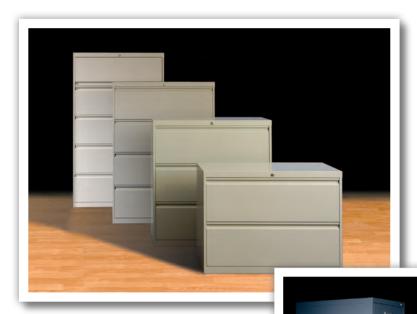

#### < 800 Series Lateral Files

- Interlocking drawers
- Letter and legal sizes available
- Two to five levels
- Leveling guides
- Key locks
- Full recessed drawer pull