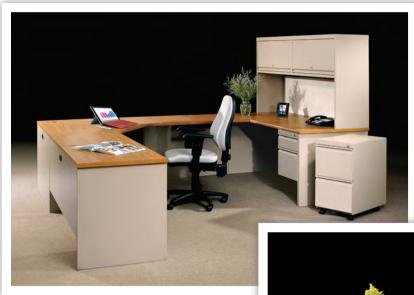

## < 1200 Series Desk

- ¾-height pedestal, back panel
- Full-height end panels
- Recessed drawer pulls
- Full-extension drawer slides
- Laminated work surface
- Wide array of accessories

#### 1100 Series Desk >

- Full-height pedestal, back panel
- Full-extension drawer slides
- Recessed drawer pulls
- Overhead storage available
- Laminated work surface

- Ideal for use as computer desk
- Open or closed leg
- With or without modesty panel
- Various sizes available