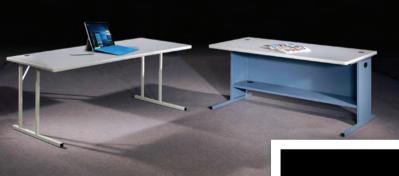

# 1320 Series Tables

- Round or square tables available
- Painted steel base
- Laminated tops with PVC edging