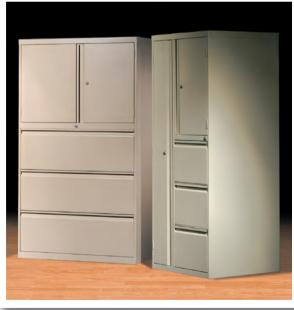

#### < Towers

- Lateral or vertical file bases available
- Perfect for storage of all kinds
- Multiple options offered
- Key lock