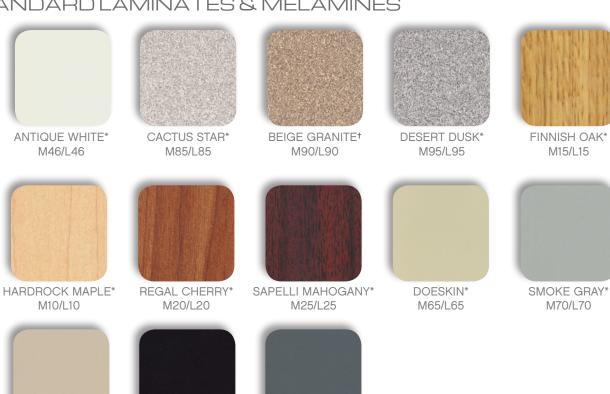

## STANDARD LAMINATES & MELAMINES

M75/L75

DARK MAHOGANY

MAPLE

WALNUT

M=Melamine L=Laminate

\* Matching PVC Edge

\* Black PVC Edge

† Pebble PVC Edge

All product lines come with many options of color, melamine, and laminate. Custom color matching is available.

> The paint, melamine, and laminate samples shown are for representational purposes only and are not true matches. Contact the factory if actual samples are required. Custom powder coat, melamine, and laminate options are available and may be subject to an increased cost and lead time.