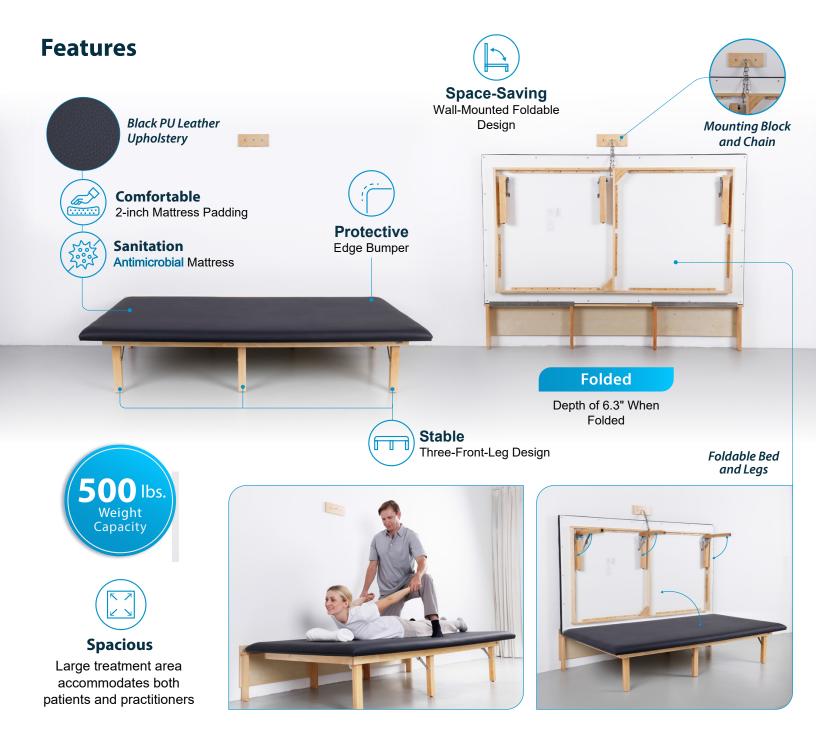

## **Features**

Stable: The three-front-leg design locks securely, ensuring a firm, balanced surface.

**Compact:** The wall-mounted foldable design allows easy storage in compact treatment areas.

Comfortable: 2-inch mattress padding provides superior support for extended sessions.

**Hygienic:** Its antimicrobial black PU leather upholstery helps maintain a clean and sanitary environment.

Protective: An edge bumper reinforces the table's perimeter, preventing wear and damage.

**Robust:** With a 500 lbs. weight capacity, this table supports many therapeutic applications.

**Spacious:** A large treatment area accommodates both patients and practitioners for hands-on therapy techniques.

## **Specifications**

| Matariala                 | Dubber MDE showed Dillesther                     |
|---------------------------|--------------------------------------------------|
| Materials                 | Rubber, MDF, plywood, PU leather                 |
| Color                     | Black upholstery and natural wood tone base      |
| Weight Capacity           | 500 lbs.                                         |
| Net Weight                | 154 lbs.                                         |
| Overall Dimensions (Open) | 84" L x 51" W x 17" H                            |
| Folded Height             | 62.5"                                            |
| Surface Padding           | 2-inches Mattress                                |
| Edge Protection           | Preinstalled Bumper                              |
| Leg Design                | Three-Front-Leg Structure with Locking Mechanism |
| Storage Mechanism         | Wall-Mounted, Mounting Block and Chain           |
| Depth On Wall When Folded | 6.3"                                             |