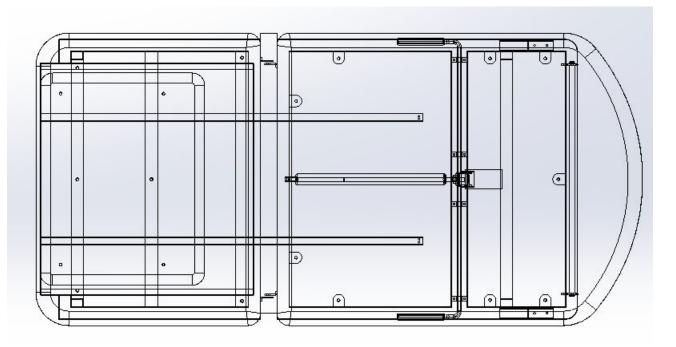

Put the pullout uphostery flat on the pullout shelf and insert 4pcs M6\*12mm screws into the bottom of the pullout shelf as shown (1)and then tighten securely.

Please make sure the backrest section frame with the mattress to put flat on the steel base as shown(2) before assembling the knee board section mattress.

Lift up knee board frame with mattress as shown(3), and insert 6pcs M6\*12mm screws and then tighten securely.

Push the pullout shelf with uphostery at the bottom of the knee board frame, and then put the knee board section flat as below picture.

Press down the yellow handle at the both side of the backrest frame to adjust the suitable angle for the backrest section, firstly to insert 3pcs M6\*12mm screws for the knockdown frame part as shown(4), secondly to insert 2pcs M6\*12mm screws as shown (5), thirdly to insert 4pcs M6\*12mm screws as shown (6)and then tighten securely.