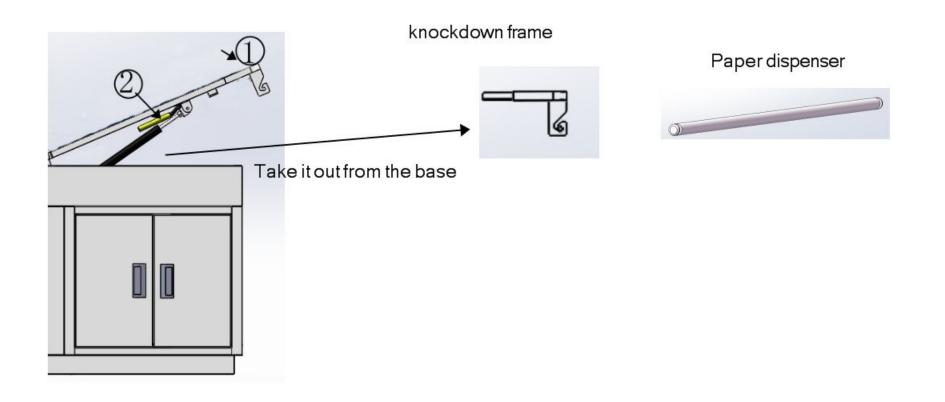

When open the backrest frame, please take out the paper dispenser and knockdown frame from the teel base.

Insert the knockdown frame slide in the tube of backrest frame.

Please remove all packaging from the mattress and pullout uphostery.