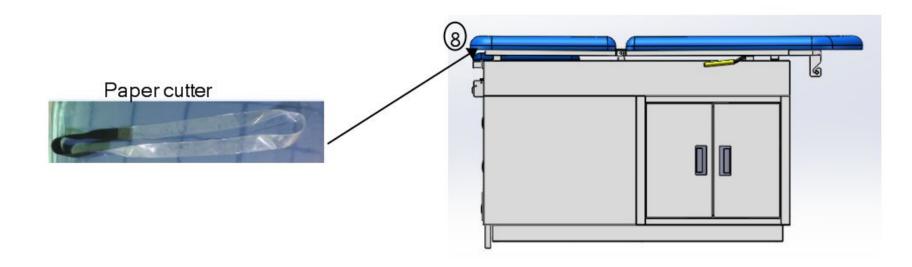

Insert the paper dispenser rack as shown (7).

Insert the paper cutter at the bottom of the knee board section as shown (8) when the user need it.