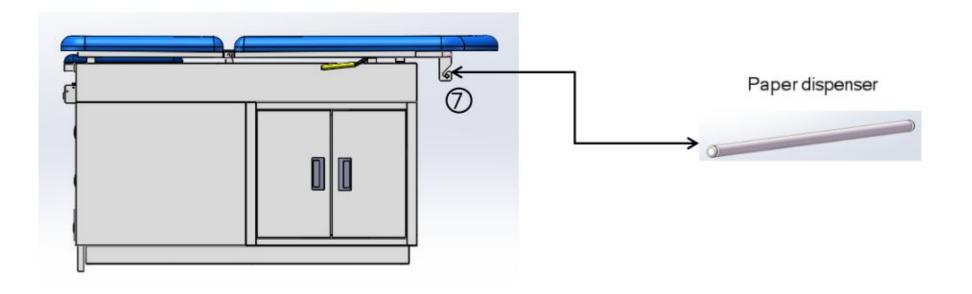

Insert the paper dispenser rack as shown (7).

Insert the paper cutter at the bottom of the knee board section as shown (8) when the user need it.