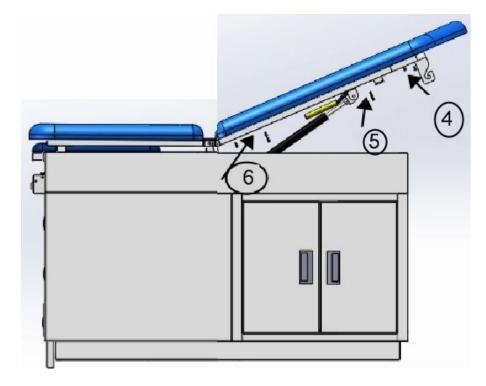

Press down the yellow handle at the both side of the backrest frame to adjust the suitable angle for the backrest section, firstly to insert 3pcs M6\*12mm screws for the knockdown frame part as shown(4), secondly to insert 2pcs M6\*12mm screws as shown (5), thirdly to insert 4pcs M6\*12mm screws as shown (6)and then tighten securely.