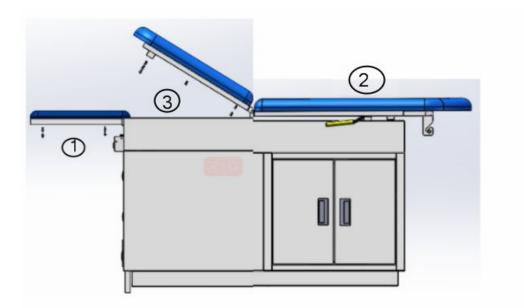

Put the pullout uphostery flat on the pullout shelf and insert 4pcs M6\*12mm screws into the bottom of the pullout shelf as shown (1)and then tighten securely.

Please make sure the backrest section frame with the mattress to put flat on the steel base as shown(2) before assembling the knee board section mattress.

Lift up knee board frame with mattress as shown(3), and insert 6pcs M6\*12mm screws and then tighten securely.

Push the pullout shelf with uphostery at the bottom of the knee board frame, and then put the knee board section flat as below picture.