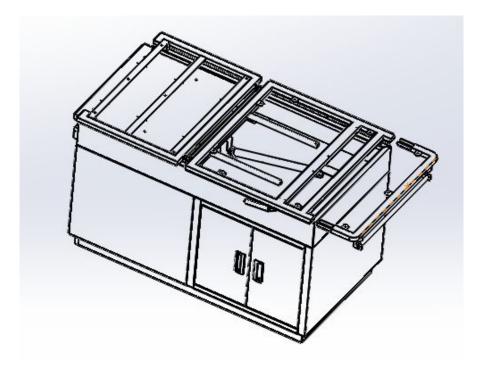

Put the pullout uphostery flat on the pullout shelf and insert 4pcs M6\*12mm screws into the bottom of the pullout shelf as shown (1)and then tighten securely.

Please make sure the backrest section frame with the mattress to put flat on the steel base as shown(2) before assembling the knee board section mattress.

Lift up knee board frame with mattress as shown(3), and insert 6pcs M6\*12mm screws and then tighten securely.

Push the pullout shelf with uphostery at the bottom of the knee board frame, and then put the knee board section flat as below picture.