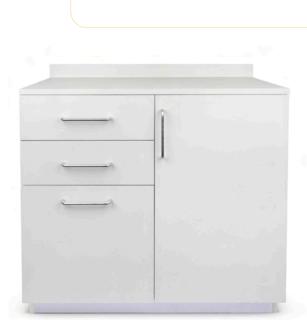

## **48-INCH BASE CABINET**

## With Left Sink, Right Sink, or No Sink

- Easy-to-clean surfaces
- · Modern aluminum handles
- Each cabinet has 2 drawers and 4 doors
- Backsplash of 3.125" to protect your walls
- Exclusive antimicrobial high-pressure laminate
- Soft-close hinges and adjustable interior
- Chip-resistant edges can handle bumps and bangs without degrading
- Medical sink that is ideal for regularly disinfecting your hands.
- Overall Dimensions: 35.5" H x 48" W x 19" D

# ADIME902-BASE-48-LS-GRY