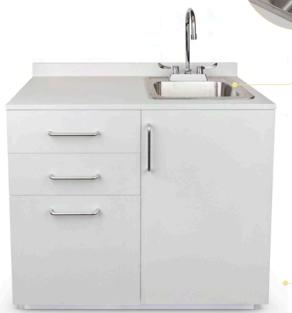

## **36-INCH BASE CABINET**

## With Left Sink, Right Sink, or No Sink

- Easy-to-clean surfaces
- · Modern aluminum handles
- Each cabinet has 3 drawers and 1 door
- Backsplash of 3.125" to protect your walls
- Overall Dimensions: 35.5" H X 36" W X 19" D

- Exclusive antimicrobial high-pressure laminate
- Soft-close hinges and adjustable interior shelves
- Chip-resistant edges can handle bumps and bangs without degrading
- · Medical sink that is ideal for regularly disinfecting your hands

Cabinet With Left Sink # ADIME902-BASE-36-LS-GRY

Cabinet With Right Sink