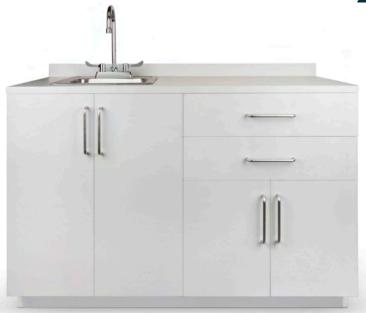

## **36-INCH BASE CABINET**

## With Left Sink, Right Sink, or No Sink

- Easy-to-clean surfaces
- · Modern aluminum handles
- Each cabinet has 3 drawers and 1 door
- Backsplash of 3.125" to protect your walls
- Overall Dimensions: 35.5" H X 36" W X 19" D

- Exclusive antimicrobial high-pressure laminate
- Soft-close hinges and adjustable interior shelves
- Chip-resistant edges can handle bumps and bangs without degrading
- · Medical sink that is ideal for regularly disinfecting your hands

Cabinet With Left Sink # ADIME902-BASE-36-LS-GRY

Cabinet With Right Sink

# ADIME902-BASE-36-RS-GRY

Cabinet With No Sink # ADIME902-BASE-36-NS-GRY