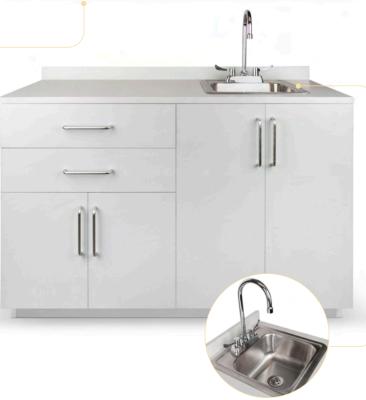

## **48-INCH BASE CABINET**

## With Left Sink, Right Sink, or No Sink

- Easy-to-clean surfaces
- · Modern aluminum handles
- Each cabinet has 2 drawers and 4 doors
- Backsplash of 3.125" to protect your walls
- Exclusive antimicrobial high-pressure laminate
- Soft-close hinges and adjustable interior
- Chip-resistant edges can handle bumps and bangs without degrading
- Medical sink that is ideal for regularly disinfecting your hands.
- Overall Dimensions: 35.5" H x 48" W x 19" D

# ADIME902-BASE-48-LS-GRY

# ADIME902-BASE-48-RS-GRY

Stainless Steel Medical Sink 7.87" x 16.9" x 16.9" Faucet Style: Gooseneck

Cabinet With No Sink # ADIME902-BASE-48-NS-GRY