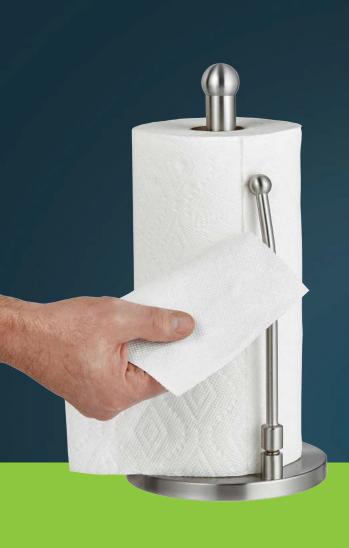

## PAPER TOWEL HOLDER WITH SLIP-RESISTANT BASE

## **Features & Benefits**

- Accommodates any standard sized paper towel roll up to a 10.5 inch height
- Equipped with spring-loaded tension loop to facilitate one-handed operation, while keeping towel ends from drooping
- Weighted, non-slip, scratch resistant base keeps dispenser firmly in place as you pull off sheets of paper towel
- Stainless Steel construction for easy cleaning and corrosion-resistant for long product life that matches any kitchen decor
- Easy assembly