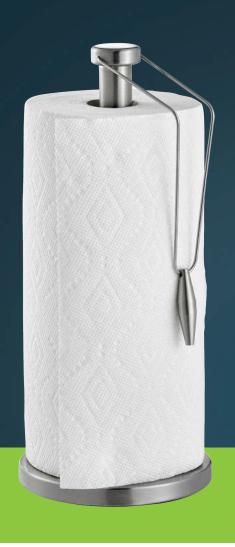

## PAPER TOWEL HOLDER

## **Features & Benefits**

- Accommodates any standard sized paper towel roll
- Equipped with spring-loaded retaining arm to keep towel ends from drooping, keeping your kitchen tidy!
- Non-slip base to keep dispenser in place when pulling off sheets of paper towel
- Easy assembly