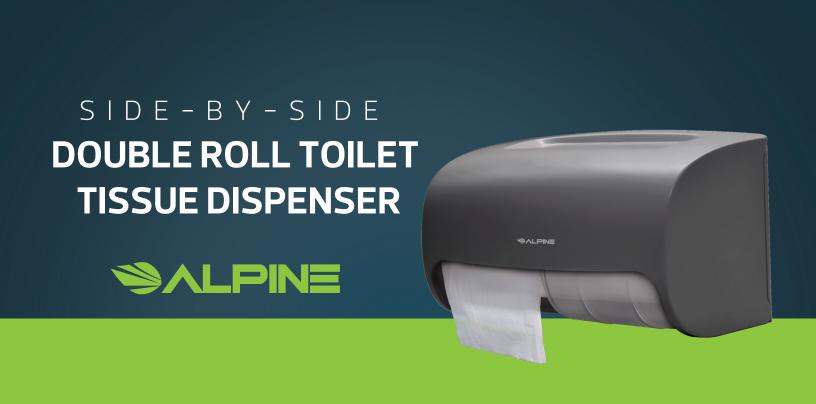

## Features & Benefits

- Holds two rolls up to 4.5 diameter
- Transfer paddle offers easy access to second roll
- Features lock to help prevent tampering and vandalism

| Iter   | n #  | Material    | Colors<br>Availability | Mount<br>Type      | Product Dimentions    | Shipping<br>Weight | MSRP | Master Case<br>Quantity | Country<br>of Origin |
|--------|------|-------------|------------------------|--------------------|-----------------------|--------------------|------|-------------------------|----------------------|
| ALP452 | -GRY | ABS Plastic | Gray                   | Surface<br>Mounted | 10.3"H x6.3"W x 6.3"D | 1.4 lbs            | \$30 | 12                      | China                |