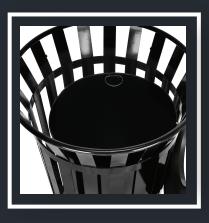

## OUTDOOR METAL SLATED TRASH RECEPTACLE

This fully welded durable receptacle has a stainless steel body that is reinforced with circular bands and rolled edges. The Alpine Industries Outdoor Metal Waste Receptacle is a 38 Gallon force to reckon with: expertly crafted to endure any climate, and coated with polyester powder finish to deter graffiti and vandalism. Equipped with a Rain Cap Lid to prevent rain or snow from entering the receptacle.

## 6 HARDWARE INCLUDED Includes anchors to bolt into place as well as a metal liner