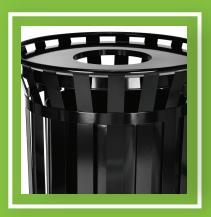

## OUTDOOR METAL SLATED TRASH RECEPTACLE

This fully welded durable receptacle has a stainless steel body that is reinforced with circular bands and rolled edges. The Alpine Industries Outdoor Metal Waste Receptacle is a 38 Gallon force to reckon with: expertly crafted to endure any climate, and coated with polyester powder finish to deter graffiti and vandalism. Equipped with a Rain Cap Lid to prevent rain or snow from entering the receptacle.

**REINFORCED** Made durable with circular bands and rolled edges