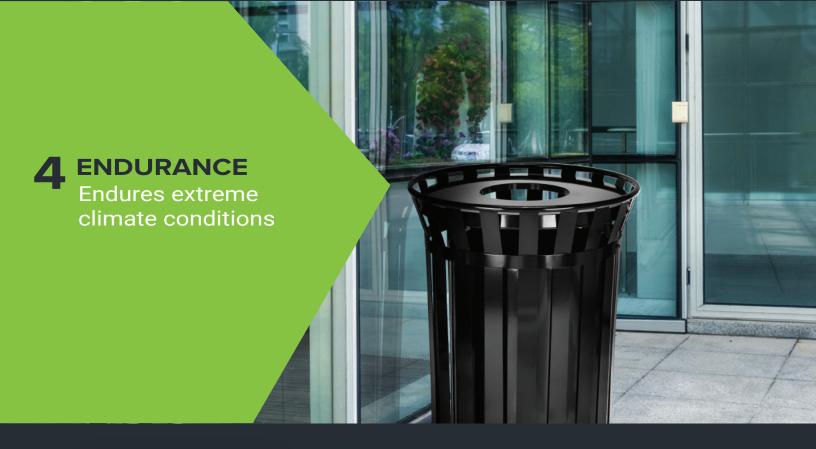

## OUTDOOR METAL SLATED TRASH RECEPTACLE

This fully welded durable receptacle has a stainless steel body that is reinforced with circular bands and rolled edges. The Alpine Industries Outdoor Metal Waste Receptacle is a 38 Gallon force to reckon with: expertly crafted to endure any climate, and coated with polyester powder finish to deter graffiti and vandalism. Equipped with a Rain Cap Lid to prevent rain or snow from entering the receptacle.

## PROTECTION

The rain bonnet lid prevents rain and/or snow from entering the container