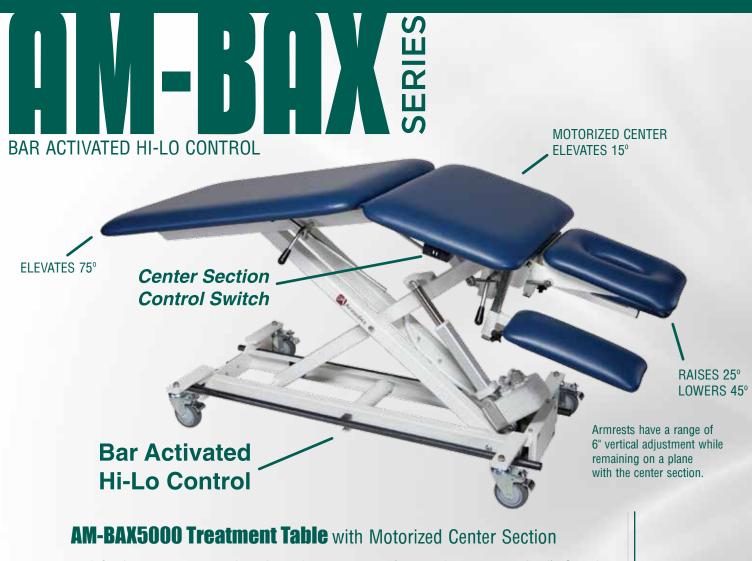

Bar Activated Hi-Lo Control allows adjustment of the table height while keeping both hands on the patient and both feet on the floor. Control is designed to allow easy access from anywhere around the table without disrupting the treatment.

The AM-BAX3000 and AM-BAX5000 models are equipped with a motorized center section that allows positioning with the patient's full weight on the table. The center section motor controls are located on each side of the center section to allow adjustment without losing contact with the patient.