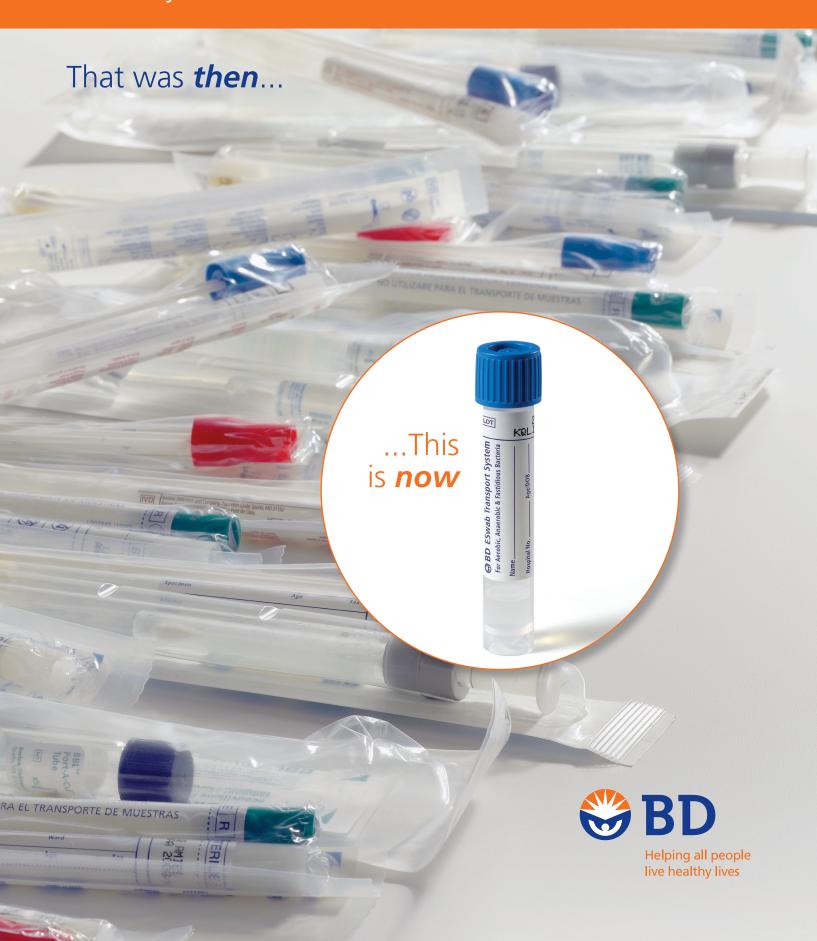

## **BD**<sup>™</sup> **ESwab** The Easy Choice

## Make the choice *easier* for specimen collection. Use *one product* for all of your aerobic, anaerobic and fastidious bacteria collection swab needs.

BD ESwab is 1 mL of Modified Liquid Amies packaged with a nylon flocked swab. Available in 3 flocked swab formats – regular, minitip and flexible minitip.

- Sustains viability of aerobic, anaerobic and fastidious bacteria in **ONE formulation**
- Easy-to-use Collect Snap Elute
- Offers flexibility in transport temperature ranges room or refrigerated temperatures for up to 48 hours\*
- Color-coded caps for easy flocked swab differentiation
  - White ......Regular
  - **Green**.....Minitip
  - **Blue** .......Flexible Minitip
- Sample rapidly elutes from the flocked swab when placed in the transport medium for testing
- Provides 1 mL of sample suspension for Gram stain and multiple culture analyses
- Suitable platform for automated liquid specimen handling systems