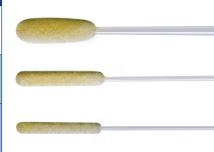

BD ESwab is 1 mL of Modified Liquid Amies packaged with a nylon flocked swab. Available in 3 flocked swab formats – regular, minitip and flexible minitip.

- Sustains viability of aerobic, anaerobic and fastidious bacteria in **ONE formulation**
- Easy-to-use Collect Snap Elute
- Offers flexibility in transport temperature ranges room or refrigerated temperatures for up to 48 hours\*
- Color-coded caps for easy flocked swab differentiation
  - White ......Regular
  - **Green**.....Minitip
  - **Blue** .......Flexible Minitip
- Sample rapidly elutes from the flocked swab when placed in the transport medium for testing
- Provides 1 mL of sample suspension for Gram stain and multiple culture analyses
- Suitable platform for automated liquid specimen handling systems

## Instead of one swab, you now have 1 mL of patient specimen.

| BD CAT. NO. | DESCRIPTION                                                                                                                                                             | QTY/PKG |
|-------------|-------------------------------------------------------------------------------------------------------------------------------------------------------------------------|---------|
| 220245      | BD™ ESwab Regular Collection Kit – White polypropylene screw-cap tube filled with 1 mL of Liquid Amies Medium and one regular size flocked applicator swab.             | 50/sp   |
| 220246      | BD™ ESwab Minitip Collection Kit – Green polypropylene screw-cap tube filled with 1 mL of Liquid Amies Medium and one minitip flocked applicator swab.                  | 50/sp   |
| 220532      | BD™ ESwab Flexible Minitip Collection Kit – Blue polypropylene screw-cap tube filled with 1 mL of Liquid Amies Medium and one flexible minitip flocked applicator swab. | 50/sp   |