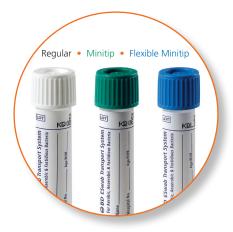

BD ESwab is 1 mL of Modified Liquid Amies packaged with a nylon flocked swab. Available in 3 flocked swab formats – regular, minitip and flexible minitip.

- Sustains viability of aerobic, anaerobic and fastidious bacteria in **ONE formulation**
- Easy-to-use Collect Snap Elute
- Offers flexibility in transport temperature ranges room or refrigerated temperatures for up to 48 hours\*
- Color-coded caps for easy flocked swab differentiation
  - White ......Regular
  - **Green**.....Minitip
  - **Blue** .......Flexible Minitip
- Sample rapidly elutes from the flocked swab when placed in the transport medium for testing
- Provides 1 mL of sample suspension for Gram stain and multiple culture analyses
- Suitable platform for automated liquid specimen handling systems

## Instead of one swab, you now have 1 mL of patient specimen.

| BD CAT. NO. | DESCRIPTION                                                                                                                                                             | QTY/PKG |
|-------------|-------------------------------------------------------------------------------------------------------------------------------------------------------------------------|---------|
| 220245      | BD™ ESwab Regular Collection Kit – White polypropylene screw-cap tube filled with 1 mL of Liquid Amies Medium and one regular size flocked applicator swab.             | 50/sp   |
| 220246      | BD™ ESwab Minitip Collection Kit – Green polypropylene screw-cap tube filled with 1 mL of Liquid Amies Medium and one minitip flocked applicator swab.                  | 50/sp   |
| 220532      | BD™ ESwab Flexible Minitip Collection Kit – Blue polypropylene screw-cap tube filled with 1 mL of Liquid Amies Medium and one flexible minitip flocked applicator swab. | 50/sp   |