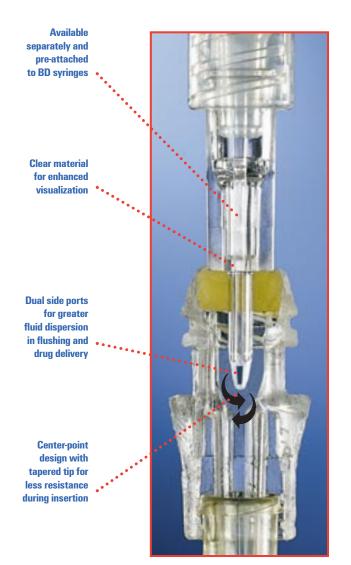

The New B-D<sup>®</sup> Blunt Plastic Cannula features a dynamic design to improve the performance of the Interlink<sup>®</sup> IV Access System while eliminating the Need for sharp needles.

THE CANNULA FEATURES DUAL SIDE PORTS WHICH CREATE GREATER FLUID DISPERSION IN FLUSHING AND DRUG DELIVERY. THE GREATER FLUID DISPERSION HELPS MINIMIZE THE POTENTIAL RISK OF INFECTION BY REDUCING THE RELIANCE ON TURBULENT FLUSHING TECHNIQUES.

THE CANNULA ALSO HAS A PROPRIETARY CENTER-POINT DESIGN TO PROVIDE SIMPLIFIED ACCESS TO THE INTERLINK<sup>®</sup> INJECTION SITE WITH SMOOTHER INSERTION AND REDUCED PENETRATION FORCE.

IT HAS CLINICAL EQUIVALENCE TO OTHER B-D CANNULA

PRODUCTS FOR IV ACCESS APPLICATIONS, INCLUDING BLOOD COLLECTION.

THE INTERLINK® SYSTEM WAS THE FIRST TECHNOLOGY TO ALLOW FOR NEEDLELESS IV ACCESS. THE B-D® BLUNT PLASTIC CANNULA IS THE LATEST DEVELOPMENT IN OUR FAMILY OF PRODUCTS DESIGNED FOR BETTER INFUSION THERAPY.