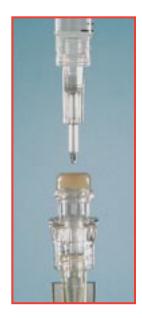

System while eliminating the Need for sharp needles.

THE CANNULA FEATURES DUAL SIDE PORTS WHICH CREATE GREATER FLUID DISPERSION IN FLUSHING AND DRUG DELIVERY. THE GREATER FLUID DISPERSION HELPS MINIMIZE THE POTENTIAL RISK OF INFECTION BY REDUCING THE RELIANCE ON TURBULENT FLUSHING TECHNIQUES.

THE CANNULA ALSO HAS A PROPRIETARY CENTER-POINT DESIGN TO PROVIDE SIMPLIFIED ACCESS TO THE INTERLINK<sup>®</sup> INJECTION SITE WITH SMOOTHER INSERTION AND REDUCED PENETRATION FORCE.

IT HAS CLINICAL EQUIVALENCE TO OTHER B-D CANNULA

PRODUCTS FOR IV ACCESS APPLICATIONS, INCLUDING BLOOD COLLECTION.

THE INTERLINK® SYSTEM WAS THE FIRST TECHNOLOGY TO ALLOW FOR NEEDLELESS IV ACCESS. THE B-D® BLUNT PLASTIC CANNULA IS THE LATEST DEVELOPMENT IN OUR FAMILY OF PRODUCTS DESIGNED FOR BETTER INFUSION THERAPY.





MAKE THE CONNECTION