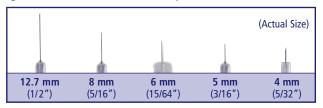

## **Needle length (mm)**

For a comfortable injection experience, shorter needle lengths are recommended and preferred.

BD Nano 4mm and BD Mini 5mm only available in pen needles. 6mm needle only available in syringes.

## Needle gauge (G)

The higher the gauge, the thinner the needle. For example, 32G is thinner than a 31G needle.