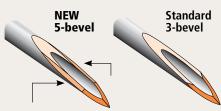

## BD Ultra-Fine™ Pen Needles

The patented PentaPoint™ needle tip is specially designed with 5 beveled edges that create a flatter, thinner surface allowing for a smoother and gentler injection.

#### More bevels designed for more comfort!

Needles are not shown at actual size.