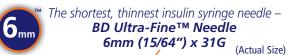

The shortest, thinnest pen needle – **BD Nano 4mm x 32 G** 

BD Ultra-Fine<sup>™</sup> Nano 4 mm (5/32") x 32 G

BD Ultra-Fine<sup>™</sup> Mini 5 mm (3/16") x 31 G

BD Ultra-Fine<sup>™</sup> Short 8 mm (5/16") x 31 G

BD Ultra-Fine<sup>™</sup> Original 12.7 mm (1/2") x 29 G

| BD Insulin Syringes with the | e BD Ultra-Fine™ Needle |
|------------------------------|-------------------------|
| BD Ultra-Fine™ 6mm           | 6 mm (15/64") x 31 G    |
| BD Ultra-Fine™ Short         | 8 mm (5/16") x 31 G     |
| BD Ultra-Fine™               | 12.7 mm (1/2") x 30 G   |