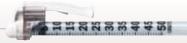

## Introducing the BD Insulin Syringe with the BD Ultra-Fine™ 6mm Needle

Over 80% of patients with diabetes preferred the BD Insulin Syringe with the NEW BD Ultra-Fine™ 6mm needle to their current needle1\*†

6mm needle

12.7mm needle

NEW 6mm needle is 53% shorter!‡

Needles are shown at actual size.

- †Compared with the 12.7mm x 30G. ‡Current needle sizes: 12.7mm and 8mm.
- 1. Data on file.

1 Becton Drive Franklin Lakes, NJ 07417