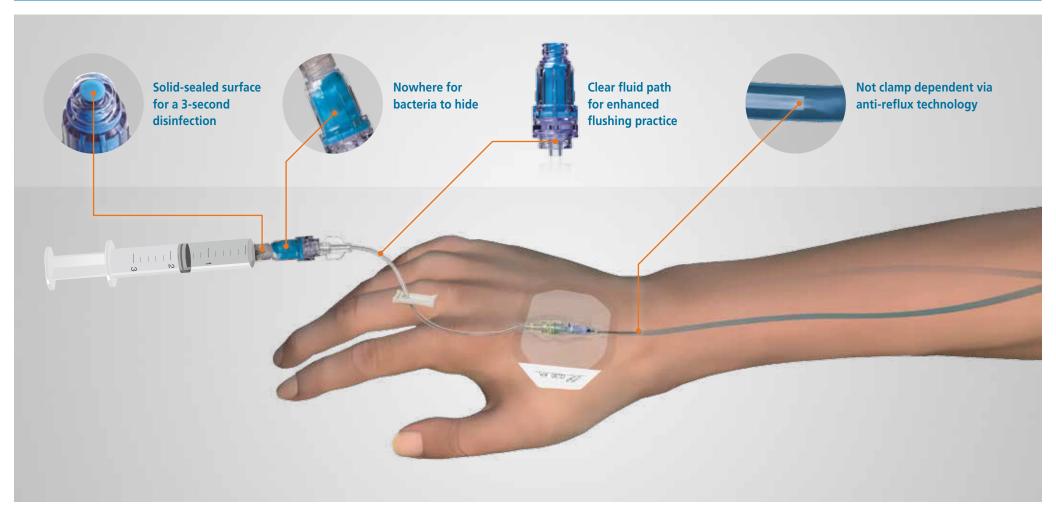

## MaxPlus clear peripheral extension sets

Available in multiple configurations including T-Connectors, Bi-Fuse extension sets and low priming volume neonatal sets

# **MaxPlus**<sup>®</sup>