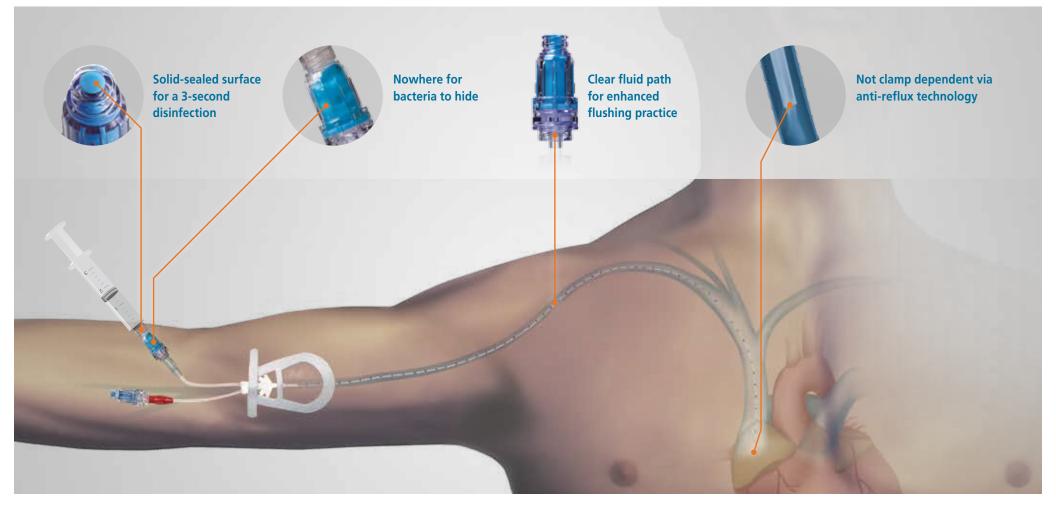

### MaxPlus<sup>®</sup> clear needleless connector

Design helps your facility enhance line maintenance and promote catheter patency

# **MaxPlus**<sup>®</sup>