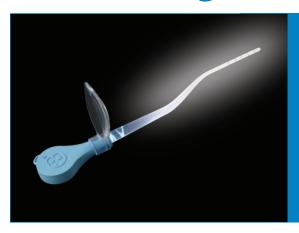

# **Lighted Placement Tool**

Bionix Placement Tool combine illumination, magnification, and 5 depth guides to help Audiologists take less time to safely and accurately place a foam block deep in the ear.

## > SOLUTION:

The Lighted Placement Tool combines the award winning technology of the Lighted Ear Curette™ with Magnification with a unique, bayonet design for an enhanced site line.

### RESULTS:

An elegantly slim, brilliantly lit and simply magnified device to promote proper visualization of the ear canal for more accurate foam block placement.

# 5 depth guides

©2016 Bionix Development Corp. Patent Pending.