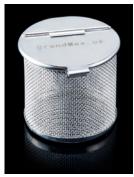

## **BURR BASKET**

• BB1 Stainless steel burr basket, 2" round with closing lid