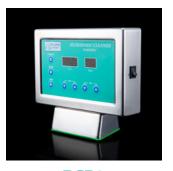

## **CONTROL PANELS**

 CK3 Converts existing control panel hole for BrandMax control panel, includes control panel and control cord (11" wide x 6.25" tall)

• RCP1 Recessed Unit Control Panel

**Burr Basket** 