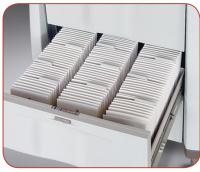

#### **Model PCS**

43.75"(h) 24"(d) 31.5"(w) Shown: Blush Salmon accent

Offers a practical capacity of 350 punch cards plus room for liquids and supplies. Maximum capacity 450 punch cards.

## Model PCL

43.75"(h) 24"(d) 38"(w) Shown: Woodblend-Mountain Ash

Offers a practical capacity of 450 punch cards plus room for liquids and supplies. Maximum capacity 600 punch cards.

Model PCXL

43.75"(h) 24"(d) 48.5"(w) Shown: Woodblend-Northern Cherry

Offers a practical capacity of 600 punch cards plus room for liquids and supplies. Maximum capacity 750 punch cards.