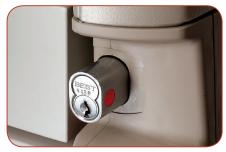

## Key Access with Manual Relocking (standard)

Featuring the Best® Core Removable Lock System, this basic yet proven lock system provides your medication cart with the flexibility to change keys simply and easily. *Standard on Avalo carts.* 

## Accessories and Options

\* Included on all Avalo Series Medication Carts. S & L Models also include Slide-Out Surface. XL Model includes Tracking Caster.

Core Removable Lock\*

Cart Handle

Clear Top Mat