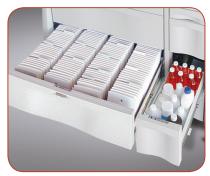

Waste with Lid\*

Slide-Out Surface

Storage Module

Narcotic Storage\*

**Drawer Dividers** 

Punch Card Tub

5" Brake Caster\*

Sharps/Glove Box