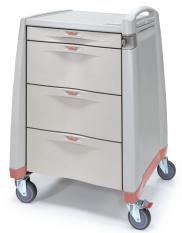

#### **Model PCS**

43.75"(h) 24"(d) 31.5"(w) Shown: Blush Salmon accent

Offers a practical capacity of 350 punch cards plus room for liquids and supplies. Maximum capacity 450 punch cards.

## Model PCL

43.75"(h) 24"(d) 38"(w) Shown: Woodblend-Mountain Ash

Offers a practical capacity of 450 punch cards plus room for liquids and supplies. Maximum capacity 600 punch cards.

Model PCXL

43.75"(h) 24"(d) 48.5"(w) Shown: Woodblend-Northern Cherry

Offers a practical capacity of 600 punch cards plus room for liquids and supplies. Maximum capacity 750 punch cards.