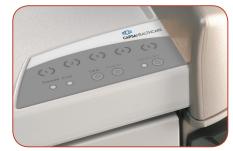

## Keyless Access with Manual Relocking

Simply enter a 4-digit access code, push down the lock lever and the cart is ready for access. To secure the medication cart, push in the lock lever. Clear visual indication of lock status is apparent from a distance.