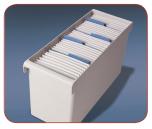

#### **Model PCS**

43.75"(h) 24"(d) 31.5"(w) Shown: Blush Salmon accent

Offers a practical capacity of 350 punch cards plus room for liquids and supplies. Maximum capacity 450 punch cards.