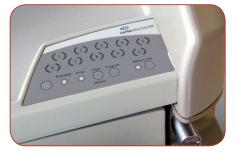

## AutoLock<sup>™</sup> Automatic Relocking System

Automatically secures a motionless unlocked medication cart with a user-defined relock time delay from 1-99 minutes. The system also permits the use of up to 5,000 individual user codes.

## Keyless Access with Manual Relocking

Simply enter a 4-digit access code, push down the lock lever and the cart is ready for access. To secure the medication cart, push in the lock lever. Clear visual indication of lock status is apparent from a distance.