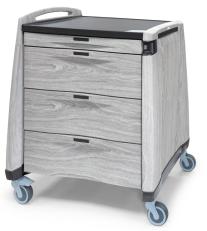

#### **Model PCS**

43.75"(h) 24"(d) 31.5"(w) Shown: Blush Salmon accent

Offers a practical capacity of 350 punch cards plus room for liquids and supplies. Maximum capacity 450 punch cards.

## Model PCL

43.75"(h) 24"(d) 38"(w) Shown: Woodblend-Mountain Ash

Offers a practical capacity of 450 punch cards plus room for liquids and supplies. Maximum capacity 600 punch cards.

Model PCXL

43.75"(h) 24"(d) 48.5"(w) Shown: Woodblend-Northern Cherry