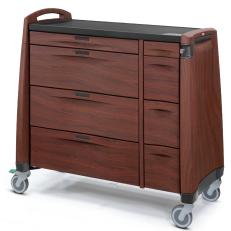

## Model PCL

43.75"(h) 24"(d) 38"(w) Shown: Woodblend-Mountain Ash

Offers a practical capacity of 450 punch cards plus room for liquids and supplies. Maximum capacity 600 punch cards.

Model PCXL

43.75"(h) 24"(d) 48.5"(w) Shown: Woodblend-Northern Cherry

Offers a practical capacity of 600 punch cards plus room for liquids and supplies. Maximum capacity 750 punch cards.