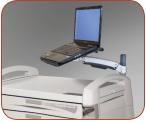

he lock lever and the cart is ready for access. To secure the medication cart, push in the lock lever. Clear visual indication of lock status is apparent from a distance.

## Key Access with Manual Relocking (standard)



Featuring the Best® Core Removable Lock System, this basic yet proven lock system provides your medication cart with the flexibility to change keys simply and easily. *Standard on Avalo carts.* 

## Accessories and Options

\* Included on all Avalo Series Medication Carts. S & L Models also include Slide-Out Surface. XL Model includes Tracking Caster.



Core Removable Lock\*



Cart Handle



Clear Top Mat



Waste with Lid\*



Slide-Out Surface



Storage Module





Narcotic Storage\*



**Drawer Dividers** 



Punch Card Tub



5" Brake Caster\*



Sharps/Glove Box



Laptop Arm & Tray