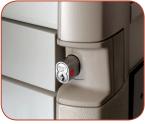

## Key Access with Manual Relocking (standard)

Featuring the Best® Core Removable Lock System, this basic yet proven lock system provides your medication cart with the flexibility to change keys simply and easily. *Standard on Avalo carts.* 