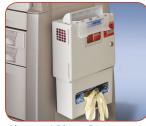

Waste with Lid\*

Slide-Out Surface

Storage Module

Narcotic Storage\*

**Drawer Dividers** 

Punch Card Tub

5" Brake Caster\*

Sharps/Glove Box