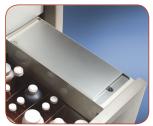

## Accessories and Options

\* Included on all Avalo Series Medication Carts. S & L Models also include Slide-Out Surface. XL Model includes Tracking Caster.

Core Removable Lock\*

Cart Handle

Clear Top Mat

Waste with Lid\*

Slide-Out Surface

Storage Module

Narcotic Storage\*

**Drawer Dividers** 

Punch Card Tub

5" Brake Caster\*

Sharps/Glove Box