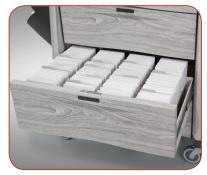

#### **Model PCS**

43.75"(h) 24"(d) 31.5"(w) Shown: Blush Salmon accent

Offers a practical capacity of 350 punch cards plus room for liquids and supplies. Maximum capacity 450 punch cards.

## Model PCL

43.75"(h) 24"(d) 38"(w) Shown: Woodblend-Mountain Ash

Offers a practical capacity of 450 punch cards plus room for liquids and supplies. Maximum capacity 600 punch cards.

Model PCXL

43.75"(h) 24"(d) 48.5"(w) Shown: Woodblend-Northern Cherry

Offers a practical capacity of 600 punch cards plus room for liquids and supplies. Maximum capacity 750 punch cards.