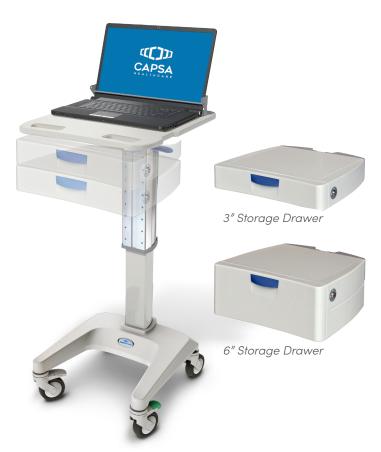

# Laptop Cart

## **CAPSAHEALTHCARE**

The LX5 Laptop Cart is designed specifically to accommodate your choice of laptop computers. The LX5 offers a lightweight and non-powered design that lets you configure the cart to best meet your requirements. The LX5 promotes simplicity and value to help lower your total cost of mobilizing health IT software.

- Accommodates widescreen laptops up to 17"
- Ergonomic adjustability is simple with LiftAssist™ height adjustment
- Laptop anti-theft security bridle
- Small footprint, slim profile, and super-lightweight
- Flexibility to configure with storage drawers including 3" or 6" depth

#### LX5 Storage Drawer Options

Organized storage and efficient clinical workflow go hand-in-hand. Capsa Healthcare understands this unique relationship and offers you the flexibility to design your drawer storage as you see fit. Choose from a combination of drawers and divider systems that best meet your storage needs, and the option to change your set-up as your requirements change.

Options include one or two 3" drawers or one 6" storage drawer; not to exceed 6" of vertical drawer space.