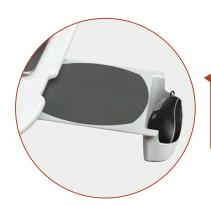

HCARE**

The LX5 Laptop Cart is designed specifically to accommodate your choice of laptop computers. The LX5 offers a lightweight and non-powered design that lets you configure the cart to best meet your requirements. The LX5 promotes simplicity and value to help lower your total cost of mobilizing health IT software.



- Accommodates widescreen laptops up to 17"
- Ergonomic adjustability is simple with LiftAssist™ height adjustment
- Laptop anti-theft security bridle
- Small footprint, slim profile, and super-lightweight
- Flexibility to configure with storage drawers including 3" or 6" depth



#### Wide Screen

Capable of accommodating widescreen laptops featuring 17" monitor



### Height Adjustment

Simple ergonomic height adjustment controls the height of work surface and monitor



#### Slide-Out MouseTray

Provides additional work surface and mouse storage

#### LX5 Storage Drawer Options

Organized storage and efficient clinical workflow go hand-in-hand. Capsa Healthcare understands this unique relationship and offers you the flexibility to design your drawer storage as you see fit. Choose from a combination of drawers and divider systems that best meet your storage needs, and the option to change your set-up as your requirements change.



Options include one or two 3" drawers or one 6" storage drawer; not to exceed 6" of vertical drawer space.

#### **Drawer Organization Trays**

Capsa offers you a choice of modular divider systems to provide segregated storage for medications and supplies. Choose from the removable 3" Drawer Tray available in 3-slot or 6-slot