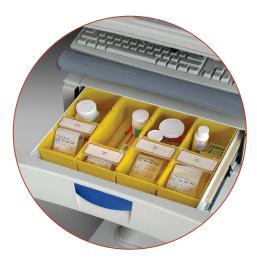

#### **Drawer Organization Trays**

Capsa offers you a choice of modular divider systems to provide segregated storage for medications and supplies. Choose from the removable 3" Drawer Tray available in 3-slot or 6-slot designs, or the individual VersaBin<sup>TM</sup> trays that offer sub-divided storage and lids.

#### **Divided Trays**

Divided VersaBin™ Trays with labeling in 3" drawer