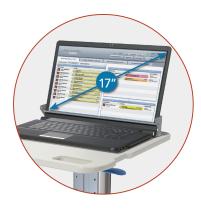

#### Wide Screen

Capable of accommodating widescreen laptops featuring 17" monitor