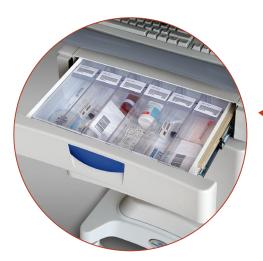

#### **Drawer Organization Trays**

Capsa offers you a choice of modular divider systems to provide segregated storage for medications and supplies. Choose from the removable 3" Drawer Tray available in 3-slot or 6-slot designs, or the individual VersaBin<sup>TM</sup> trays that offer sub-divided storage and lids.

#### **Drawer Tray**

6-Slot removable Drawer Tray for 3" drawer