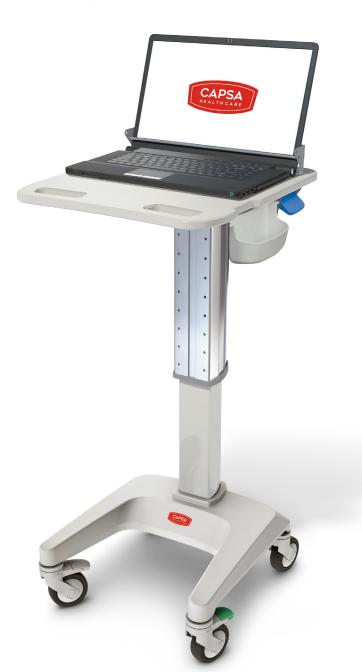

# Laptop Cart

## **CAPSAHEALTHCARE**

The LX5 Laptop Cart is designed specifically to accommodate your choice of laptop computers. The LX5 offers a lightweight and non-powered design that lets you configure the cart to best meet your requirements. The LX5 promotes simplicity and value to help lower your total cost of mobilizing health IT software.

- Accommodates widescreen laptops up to 17"
- Ergonomic adjustability is simple with LiftAssist™ height adjustment
- Laptop anti-theft security bridle
- Small footprint, slim profile, and super-lightweight
- Flexibility to configure with storage drawers including 3" or 6" depth