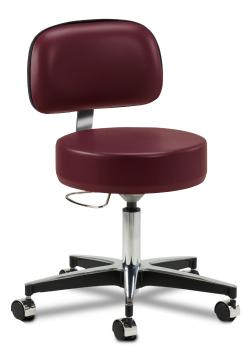

## **5-Leg Pneumatic Stool with Backrest**

## **MODEL 2156-21**

- Premium 23" cast aluminum base with satin top and black accents
- 5-leg design for greater stability
- Full size diameter top and base for comfort and stability
- Comfortable backrest
- 4" thick seat for comfort
- Chrome hooded, dual wheel, nylon casters
- Large, easy to locate, D-shaped height lever
- Premium, stain resistant, woven, knit-backed upholstery
- Knock-down design saves on shipping
- Easy, no-tools assembly
- Also available with backrest
- 250 lbs. load capacity under normal use

## SPECIFICATIONS

| Seat Diameter | 16"         |
|---------------|-------------|
| Base Diameter | 23"         |
| Height Range  | 18.5"–23.5" |