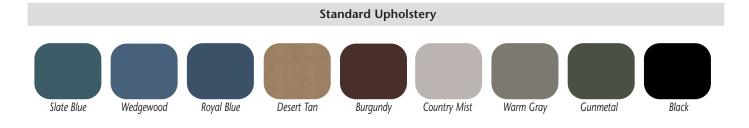

#### MODELS: 253-47/253-57/253-68

- Hi-Lo mat platform with easy-clean, ABS plastic, fully enclosed base
- Electric power height adjustment with foot control
- Ultra-strong, uniframe base and top construction
- Heavy duty, all welded, lift mechanism
- Durable gray powder-coated steel frame
- Self-lubricating piviot points
- Smooth 110 volt elecrtric height adjustment
- Hands-free low voltage foot control
- Easy service, self contained, electrical components
- Custom bumper strip helps protect top's edges from tears
- 2" ultra-firm padding
- Low height may help acheive ADA tax credit
- Made in the USA by Clinton Industries
- 600 lbs. load capacity under normal use