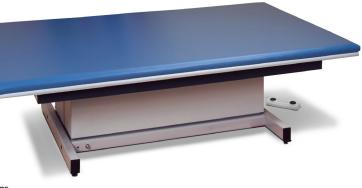

### Hi-Lo Mat Platform with Upholstered Top

#### MODELS: 253-47/253-57/253-68

- Hi-Lo mat platform with easy-clean, ABS plastic, fully enclosed base
- Electric power height adjustment with foot control
- Ultra-strong, uniframe base and top construction
- Heavy duty, all welded, lift mechanism
- Durable gray powder-coated steel frame
- Self-lubricating piviot points
- Smooth 110 volt elecrtric height adjustment
- Hands-free low voltage foot control
- Easy service, self contained, electrical components
- Custom bumper strip helps protect top's edges from tears
- 2" ultra-firm padding
- Low height may help acheive ADA tax credit
- Made in the USA by Clinton Industries
- 600 lbs. load capacity under normal use

#### MODEL 253-47 SPECIFICATIONS

Тор

7' L x 4' W x 22"—34" H

#### 7' L x 5' W x 22"—34" H

#### MODEL 253-68 SPECIFICATIONS

Тор

8' L x 6' W x 22"—34" H