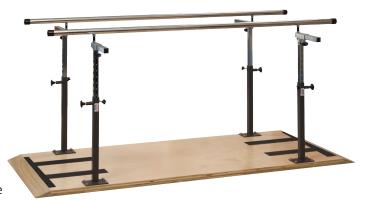

## **Platform Mounted Parallel Bars**

## MODELS: 3-2007 / 3-2010 / 3-2012

- Parallel bars mounted to 1-1/2" thick hardwood plywood base with ulta-durable, UV-cured satin finish
- Safety tread at both ends of the platform
- Width adjustable, 1-1/2" one-piece, stainless steel handrails
- Heavy duty, square, telescoping, steel uprights
- Easy height changes with spring-loaded plungers and numbered height indicator strips
- Second height knob removes side to side play
- End bumpers on all handrails
- 400 lbs. load capacity under normal physical therapy use