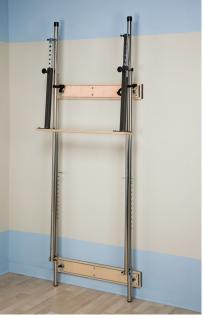

## Wall Mounted Folding Parallel Bars

## **MODEL 3-3307**

- Stainless steel handrails
- Requires only 14" of floor space when stored
- Folds up against the wall when not in use (folded height 94"). Please allow for a minimum 8' ceiling height
- 1-1/2" one-piece, stainless steel handrails
- Easy height adjustment with spring loaded plungers and numbered height stripon front legs
- Heavy duty, square telescoping steel front legs and stainless steel wall uprights
- · Second height knob removes side to side play in front legs
- End bumpers on all handrails

**SPECIFICATIONS** 

Deployed Folded

• 400 lbs. load capacity under normal physical therapy use

IMPORTANT NOTE: Intended for physical therapy use only, not for gymnastics use.

NOTE: Mounting hardware not included. Check with your building manager for the proper type of fasteners needed for your specific wall structure.

Deployed

Stored

7' L x 28" W x 28"-42" H range

94" High

California residents please be advised of the following, pursuant to Proposition 65:

WARNING: This product can expose you to chemicals, including chromium, which is known to the State of California to cause cancer or reproductive toxicity. For more information go to www.P65Warnings.ca.gov.