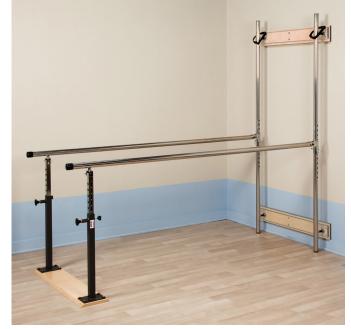

## Wall Mounted Folding Parallel Bars

## **MODEL 3-3307**

- Stainless steel handrails
- Requires only 14" of floor space when stored
- Folds up against the wall when not in use (folded height 94"). Please allow for a minimum 8' ceiling height
- 1-1/2" one-piece, stainless steel handrails
- Easy height adjustment with spring loaded plungers and numbered height stripon front legs
- Heavy duty, square telescoping steel front legs and stainless steel wall uprights
- · Second height knob removes side to side play in front legs
- End bumpers on all handrails

**SPECIFICATIONS** 

Deployed Folded

• 400 lbs. load capacity under normal physical therapy use

IMPORTANT NOTE: Intended for physical therapy use only, not for gymnastics use.

NOTE: Mounting hardware not included. Check with your building manager for the proper type of fasteners needed for your specific wall structure.

Deployed

Stored

7' L x 28" W x 28"-42" H range

94" High

California residents please be advised of the following, pursuant to Proposition 65:

WARNING: This product can expose you to chemicals, including chromium, which is known to the State of California to cause cancer or reproductive toxicity. For more information go to www.P65Warnings.ca.gov.