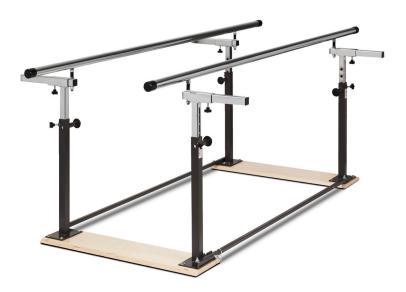

## **Folding Parallel Bars**

## MODELS: 3-3317 / 3-3310

- Width adjustable floor folding parallel bars with double stiffening rails
- Width adjustable, 1-1/2" one-piece, stainless steel handrails
- Easy height adjustment with spring loaded plungers and numbered height strip
- Heavy duty, square telescoping steel uprights
- Second height knob removes side to side play
- End bumpers on all handrails
- 350 lbs. load capacity under normal physical therapy use

**MODEL 3-3317 SPECIFICATIONS** 

7' L x 16"-24" W range x 28"-41" H range

**MODEL 3-3310 SPECIFICATIONS** 

10' L x 16"-24" W range x 28"-41" H range