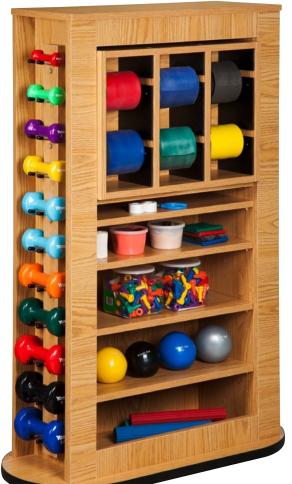

## VANGUARD SERIES/KIOSKS

- Creative slim design combines aesthetic appeal and function. (Weights and other items not included.)
- Minimum floor space requirement
- 6 adjustable cuff weight shelves
- Protective bumper moulding around base
- Holds cuff weights, 22 dumbbells and much more (Not included)

5114M

Kiosk in Natural laminate