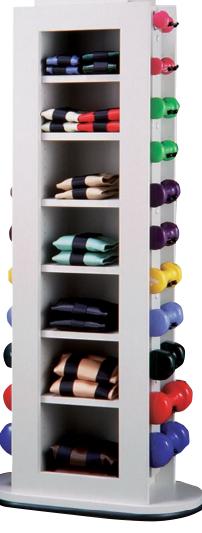

## Stationary Super Kiosk

- 6 independent, quick-change positions for holding your choice of exercise band (50 yds. (45.72 m), hollow core center only). All items shown not included.
- Minimum floor space requirement
- Strong polycarbonate dumbbell rods are angled for added stability
- Protective bumper moulding around base
- Integrated BandRac for storing exercise bands is removable and can be mounted to the wall
- Holds 22 dumbbells and 6 rolls of exercise band plus 4 adjustable shelves to hold much more (Not included)

| 5116MN | width    | depth    | height    |
|--------|----------|----------|-----------|
|        | 38"      | 14"      | 54"       |
|        | 96.52 cm | 35.56 cm | 137.16 cm |

5116MN

LAMINATE COLOR CHOICES