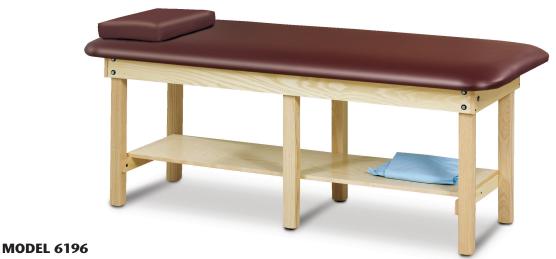

## Series 600, Low Height, Classic, Treatment Table

- Plywood top and solid hardwood legs
- 6-leg design with triple bolted corner legs
- Built-in middle leg levelers
- Steel reinforced frame
- Laminate full length shelf with H-braces
- Pillow included
- 2" firm foam padding
- Lower height makes patient access easier
- 600 lbs. capacity under normal use

**SPECIFICATIONS** 

6196

78" L x 30" W x 26" H

California residents please be advised of the following, pursuant to Proposition 65:

**! WARNING:** This product can expose you to chemicals, including diisononyl phthalate (DINP), which is known to the State of California to cause cancer. For more information go to www.P65Warnings.ca.gov.