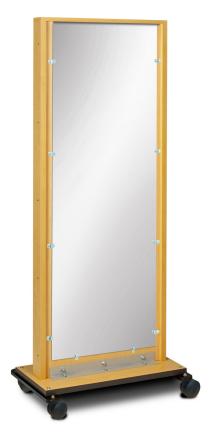

# **Mobile Adult Mirror with Cuff Weight Rac**

### **MODEL 6210-9**

- 1/4" thick distortion-free glass mirror with ANSI 297 safety backing
- All laminate construction
- Rolls easily on 3" swivel casters
- ABS plastic bumpers on base sides
- Cuff weight sliding hook system makes lateral positioning fast and easy. 12 cuff weight hooks included
- Holds up to 48 cuff weights (Not included)

#### **MODEL 6210-9 SPECIFICATIONS**

| Overall | 31.5" W x 20.5" D x 75.75" H |
|---------|------------------------------|
| Base    | 31.5" W x 20.5" D            |
| Тор     | 28.25" W x 4" D x 70.75" H   |