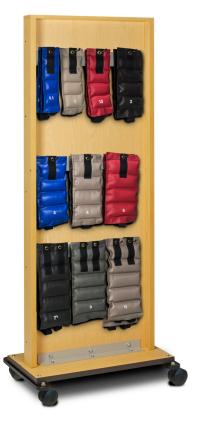

# **Mobile Adult Mirror with Cuff Weight Rac**

### **MODEL 6210-9**

- 1/4" thick distortion-free glass mirror with ANSI 297 safety backing
- All laminate construction
- Rolls easily on 3" swivel casters
- ABS plastic bumpers on base sides
- Cuff weight sliding hook system makes lateral positioning fast and easy. 12 cuff weight hooks included
- Holds up to 48 cuff weights (Not included)

#### **MODEL 6210-9 SPECIFICATIONS**

| Overall | 31.5" W x 20.5" D x 75.75" H |
|---------|------------------------------|
| Base    | 31.5" W x 20.5" D            |
| Тор     | 28.25" W x 4" D x 70.75" H   |