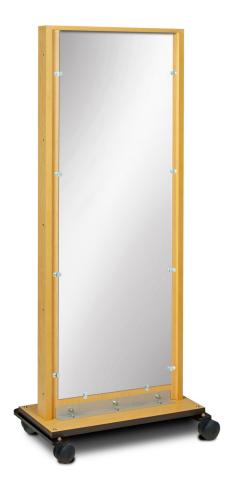

# **Mobile Adult Mirror**

### **MODEL 6210**

- 1/4" thick distortion-free glass mirror with ANSI 297 safety backing
- All laminate construction
- Rolls easily on 3" swivel casters
- ABS plastic bumpers on base sides

#### MODEL 6210 SPECIFICATIONS

| Overall | 31.5" W x 20.5" D x 75.75" H |
|---------|------------------------------|
| Base    | 31.5" W x 20.5" D            |
| Тор     | 28.25" W x 4" D x 70.75" H   |