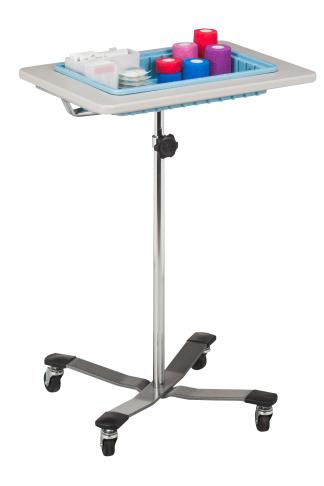

## **One-Bin Mobile Phlebotomy Stand**

## **MODEL 6901**

- ClintonClean<sup>™</sup> solid plastic top
- Chrome plated, steel pole with knob-lock adjustment
- 4-leg, epoxy-coated stand with bumper guards
- 2" rubber wheel ball bearing caster
- Easy to remove drop in bin
- One 16-1/2" L x 10-7/8" W x 2-1/2" D plastic bin (42cm L x 28cm W x 6cm D)

NOTE: Supplies pictured not included.

All blood drawing products are non-returnable unless they are unused in unopened, original packaging.

| MODEL 6901 SPECIFICATIONS |               |
|---------------------------|---------------|
| Тор                       | 15"L x 21.5"W |
| Base                      | 22" D         |
| Height Range              | 30"— 38"      |