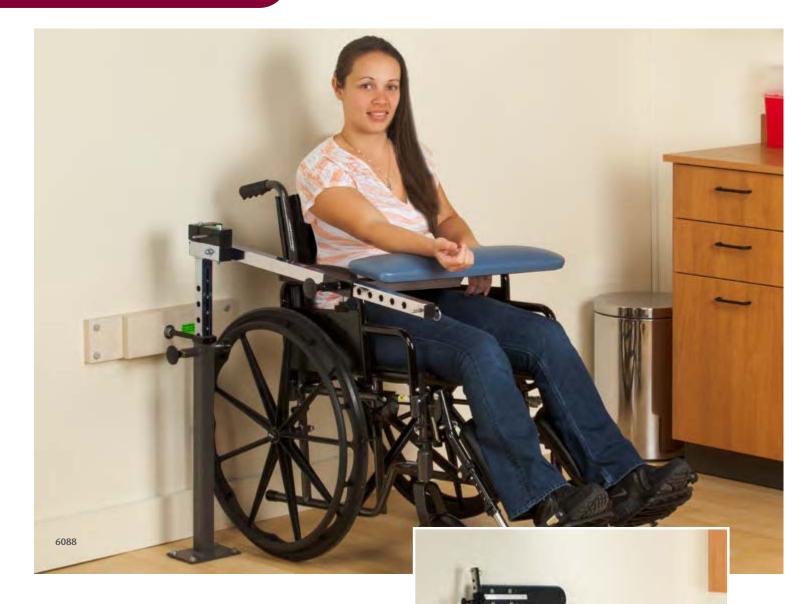

## **Wheelchair Blood Drawing Station**

- Wall-mounted for secure, dependable performance
- Adjustable height and depth
- Armrest positions in place when in use, then flips out of the way for easy exit
- Comfortable 2" padding
- Easy-clean, heavyweight, vinyl upholstery
- Two knobs position chrome armrest

| 6088                     |                               |                                |
|--------------------------|-------------------------------|--------------------------------|
| overall<br>–<br>armrests | depth adjustment<br>24" – 36" | height adjustment<br>26" – 39" |
|                          | 61 cm – 91.44 cm<br>width     | 66 cm – 99 cm<br>length        |
|                          | 6"<br>15.24 cm                | 24"<br>61 cm                   |

Conveniently stores against wall out of the way of foot traffic.