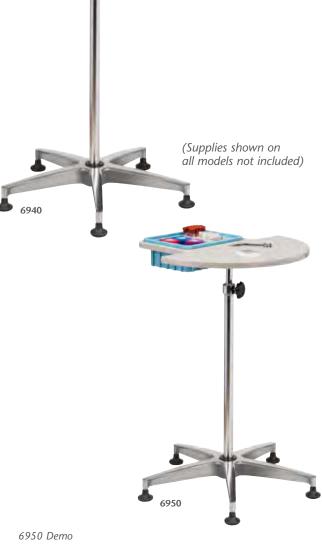

## Half Round, Stationary, Padded **Phlebotomy Stand**

- Vinyl upholstered, padded surface
- $\bullet$  Easy-clean, 10<sup>3</sup>/<sub>4</sub>" L x 8<sup>1</sup>/<sub>4</sub>" W x 3<sup>1</sup>/<sub>2</sub>" D plastic bin (28 cm L x 21 cm W x 9 cm D)
- Chrome plated steel pole with knob-lock height adjustment
- 5-leg, cast aluminum base with black, non-marking, nylon glides

| 6940     |              |                     |  |
|----------|--------------|---------------------|--|
| top      | depth<br>22" | radius width<br>11" |  |
|          | 55.88 cm     | 27.94 cm            |  |
| base     |              | 23"                 |  |
| diameter | 5            | 58.42 cm            |  |
| height   | 3            | 30"– 38"            |  |
| range    | 76.2 c       | 76.2 cm – 96.52 cm  |  |

## Half Round, Stationary, ClintonClean™ **Phlebotomy Stand**

- ClintonClean<sup>™</sup> solid plastic top
- Easy-clean, 11" L x 81/4" W x 31/2" D plastic bin (28 cm L x 21 cm W x 9 cm D)
- Chrome plated steel pole with knob-lock adjustment
- 5-leg, cast aluminum base with black, non-marking, nylon glides

| 6950             |                    |                                     |
|------------------|--------------------|-------------------------------------|
| top              | depth<br>22"       | radius width<br>11 <sup>1</sup> /2" |
|                  | 55.88 cm           | 29.21 cm                            |
| base<br>diameter | 23"<br>58.42 cm    |                                     |
|                  | 30" – 38"          |                                     |
| height<br>range  | 76.2 cm – 96.52 cm |                                     |